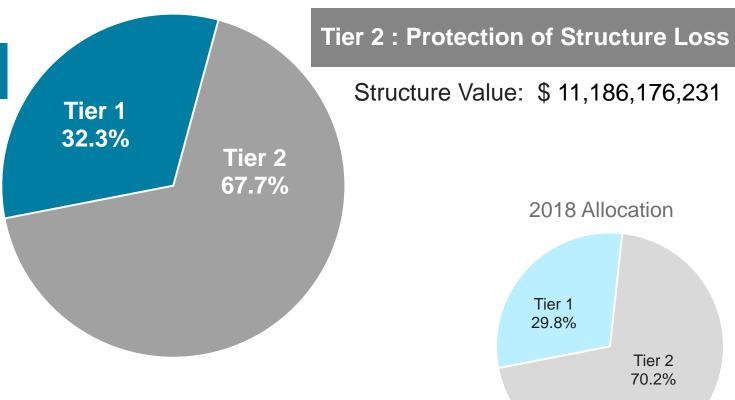

### 7. Fire Assessment Update Study Presentation – Preliminary Results - 24-00425 Fiscal Note:

The Fire Assessment was implemented in Fiscal Year 2018 with Tier 1 rate of \$83.34 and Tier 2 rate of \$7.63. The Fire Assessment rates remained at these rates for 4 consecutive fiscal years.

For Fiscal Year 2022, the rate increase for Tier 1 was \$90.69 and Tier 2 \$8.31 per Equivalent Benefit Unit (EBU). This Fire Assessment rate has remained at these values for 3 fiscal years.