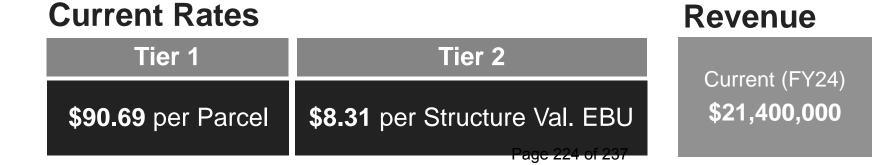

### 7. Fire Assessment Update Study Presentation – Preliminary Results - 24-00425 Fiscal Note:

The Fire Assessment was implemented in Fiscal Year 2018 with Tier 1 rate of \$83.34 and Tier 2 rate of \$7.63. The Fire Assessment rates remained at these rates for 4 consecutive fiscal years.

For Fiscal Year 2022, the rate increase for Tier 1 was \$90.69 and Tier 2 \$8.31 per Equivalent Benefit Unit (EBU). This Fire Assessment rate has remained at these values for 3 fiscal years.