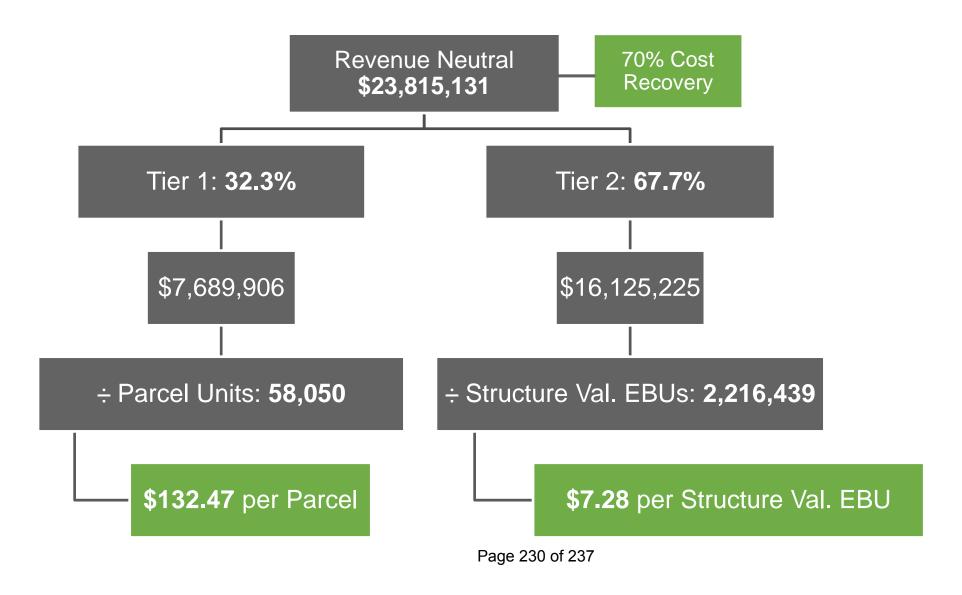

### 7. Fire Assessment Update Study Presentation – Preliminary Results - 24-00425 Fiscal Note:

The Fire Assessment was implemented in Fiscal Year 2018 with Tier 1 rate of \$83.34 and Tier 2 rate of \$7.63. The Fire Assessment rates remained at these rates for 4 consecutive fiscal years.

For Fiscal Year 2022, the rate increase for Tier 1 was \$90.69 and Tier 2 \$8.31 per Equivalent Benefit Unit (EBU). This Fire Assessment rate has remained at these values for 3 fiscal years.