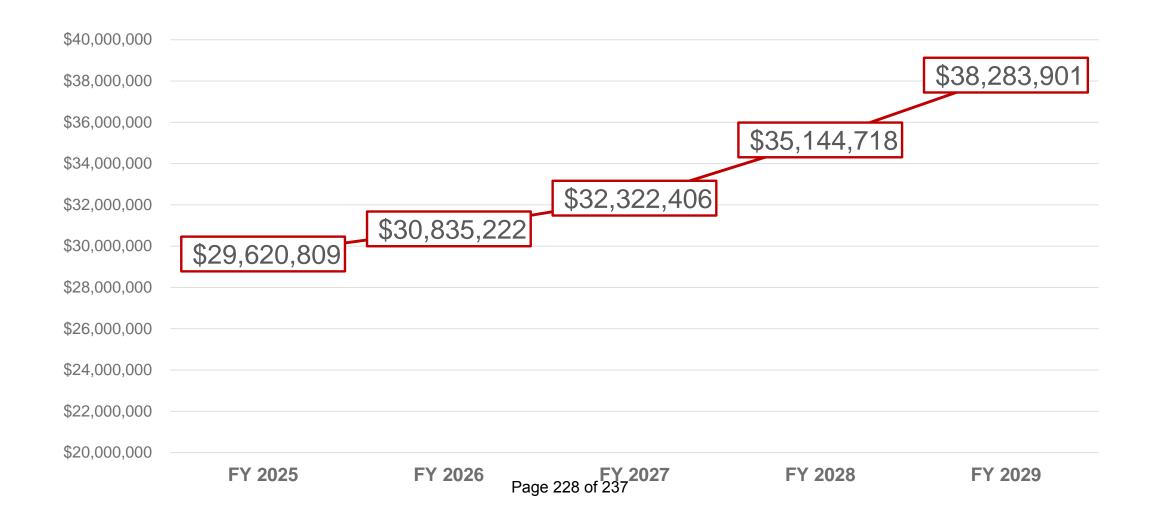

### 7. Fire Assessment Update Study Presentation – Preliminary Results - 24-00425 Fiscal Note:

The Fire Assessment was implemented in Fiscal Year 2018 with Tier 1 rate of \$83.34 and Tier 2 rate of \$7.63. The Fire Assessment rates remained at these rates for 4 consecutive fiscal years.

For Fiscal Year 2022, the rate increase for Tier 1 was \$90.69 and Tier 2 \$8.31 per Equivalent Benefit Unit (EBU). This Fire Assessment rate has remained at these values for 3 fiscal years.