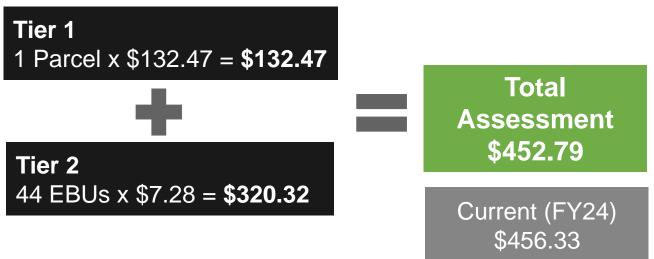

### 7. Fire Assessment Update Study Presentation – Preliminary Results - 24-00425 Fiscal Note:

The Fire Assessment was implemented in Fiscal Year 2018 with Tier 1 rate of \$83.34 and Tier 2 rate of \$7.63. The Fire Assessment rates remained at these rates for 4 consecutive fiscal years.

For Fiscal Year 2022, the rate increase for Tier 1 was \$90.69 and Tier 2 \$8.31 per Equivalent Benefit Unit (EBU). This Fire Assessment rate has remained at these values for 3 fiscal years.