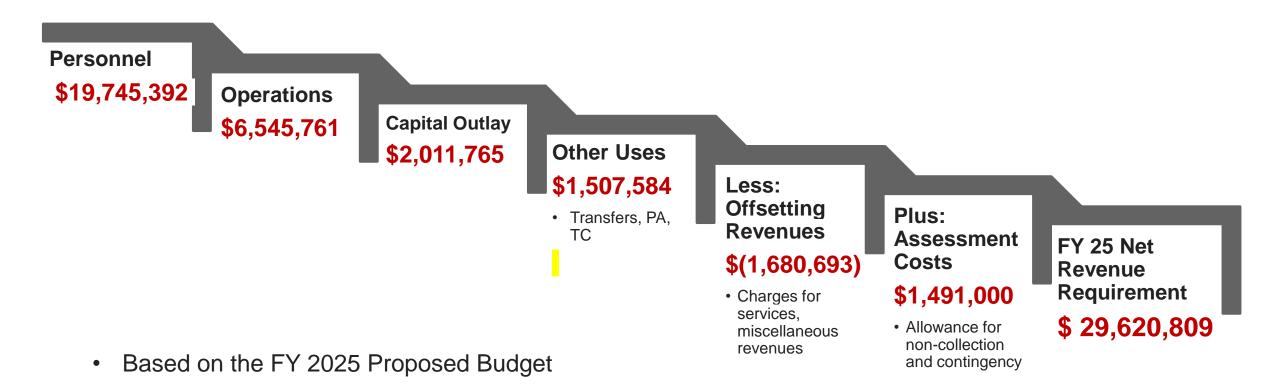

### 7. Fire Assessment Update Study Presentation – Preliminary Results - 24-00425 Fiscal Note:

The Fire Assessment was implemented in Fiscal Year 2018 with Tier 1 rate of \$83.34 and Tier 2 rate of \$7.63. The Fire Assessment rates remained at these rates for 4 consecutive fiscal years.

For Fiscal Year 2022, the rate increase for Tier 1 was \$90.69 and Tier 2 \$8.31 per Equivalent Benefit Unit (EBU). This Fire Assessment rate has remained at these values for 3 fiscal years.