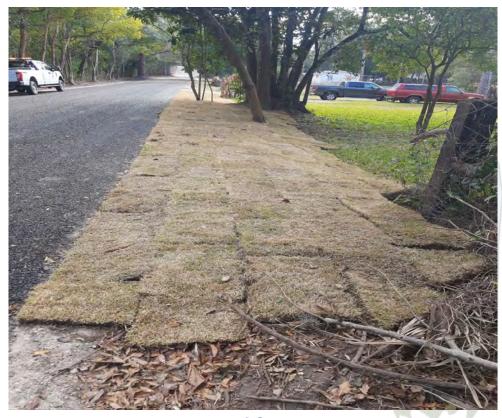

### Background

- The creation of a Special Assessment District to make capital improvements and levy non-ad valorem assessments is governed by Florida Statutes, Chapter 197.3632 and the Alachua County Code of Ordinances, Chapter 37.
- Property owners along Quail Street, an unpaved public right-of-way in Melrose, submitted a Preliminary Special Assessment District Petition, signed by more than the required percentage of property owners (7 of the 8 total owners), requesting the creation of a Special Assessment District to pay for the chip seal paving of Quail Street.
- On February 13, 2024, the Board directed staff to conduct a Property Owner interest Poll. Seven of the eight (87.5%) property owners responded to the Poll, exceeding the required 60%. Of the responding property owners, all seven responding property owners responded in favor, and none opposed.
- On May 14, 2024, the Board authorized the advertisement of a Public Hearing to consider adoption of a Notice of Intent to establish the Special Assessment District.
- On June 25, 2024, the Board adopted a resolution stating its intent to use the uniform method of collecting non-ad valorem assessments for improvements to Quail Street, approving the estimated cost of the improvements (\$74,459.00), and authorizing the recording of a Notice of Intent.
- The chip seal project and accompanying drainage improvements were completed by Alachua County Public Works in April 2025.
- The estimated cost to grade and chip seal the existing lime rock road for an approximate distance of 825 linear feet was \$74,459.00 and the final actual cost for the improvements incurred by the County is \$62,133.16, or \$766.66 per parcel, per year.