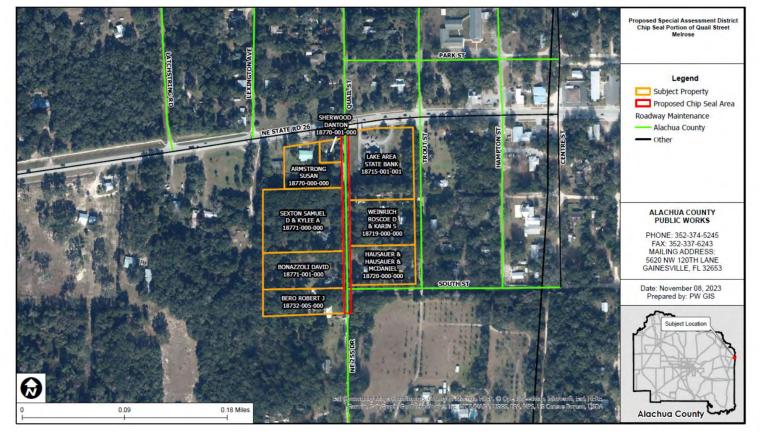

### Map and Properties Subject to Levy

(Southern R/W line of SR 26 to the Southern Property Line of Parcel 18732-005-000 ~ 825 ft)

3

- Chip Seal Surface extends ~ 15 ft to allow protection of southern edge.
- ~ 85 ft of asphalt millings were placed beyond the limits of chip seal.