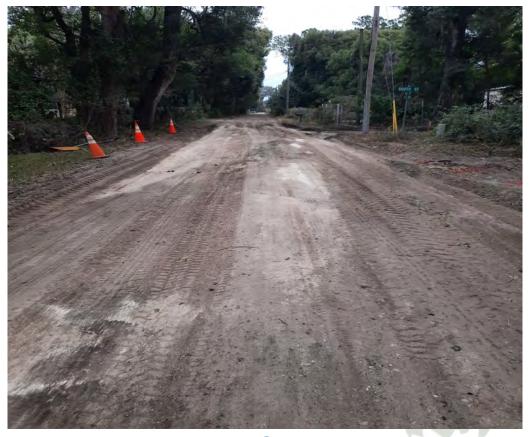

### Background

- The creation of a Special Assessment District to make capital improvements and levy non-ad valorem assessments is governed by Florida Statutes, Chapter 197.3632 and the Alachua County Code of Ordinances, Chapter 37.
- Property owners along Quail Street, an unpaved public right-of-way in Melrose, submitted a Preliminary Special Assessment District Petition, signed by more than the required percentage of property owners (7 of the 8 total owners), requesting the creation of a Special Assessment District to pay for the chip seal paving of Quail Street.
- On February 13, 2024, the Board directed staff to conduct a Property Owner interest Poll. Seven of the eight (87.5%) property owners responded to the Poll, exceeding the required 60%. Of the responding property owners, all seven responding property owners responded in favor, and none opposed.
- On May 14, 2024, the Board authorized the advertisement of a Public Hearing to consider adoption of a Notice of Intent to establish the Special Assessment District.
- On June 25, 2024, the Board adopted a resolution stating its intent to use the uniform method of collecting non-ad valorem assessments for improvements to Quail Street, approving the estimated cost of the improvements (\$74,459.00), and authorizing the recording of a Notice of Intent.
- The chip seal project and accompanying drainage improvements were completed by Alachua County Public Works in April 2025.
- The estimated cost to grade and chip seal the existing lime rock road for an approximate distance of 825 linear feet was \$74,459.00 and the final actual cost for the improvements incurred by the County is \$62,133.16, or \$766.66 per parcel, per year.