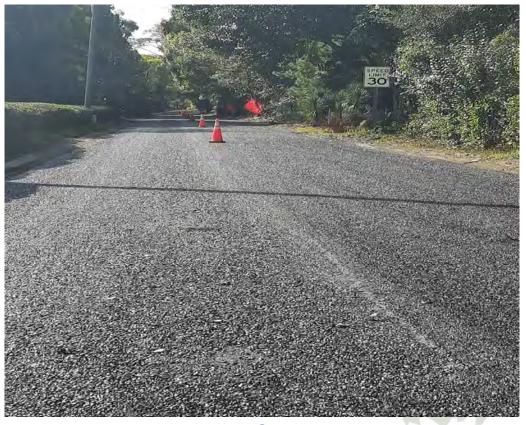

### Background

- The creation of a Special Assessment District to make capital improvements and levy non-ad valorem assessments is governed by Florida Statutes, Chapter 197.3632 and the Alachua County Code of Ordinances, Chapter 37.
- Property owners along Quail Street, an unpaved public right-of-way in Melrose, submitted a Preliminary Special Assessment District Petition, signed by more than the required percentage of property owners (7 of the 8 total owners), requesting the creation of a Special Assessment District to pay for the chip seal paving of Quail Street.
- On February 13, 2024, the Board directed staff to conduct a Property Owner interest Poll. Seven of the eight (87.5%) property owners responded to the Poll, exceeding the required 60%. Of the responding property owners, all seven responding property owners responded in favor, and none opposed.
- On May 14, 2024, the Board authorized the advertisement of a Public Hearing to consider adoption of a Notice of Intent to establish the Special Assessment District.
- On June 25, 2024, the Board adopted a resolution stating its intent to use the uniform method of collecting non-ad valorem assessments for improvements to Quail Street, approving the estimated cost of the improvements (\$74,459.00), and authorizing the recording of a Notice of Intent.
- The chip seal project and accompanying drainage improvements were completed by Alachua County Public Works in April 2025.
- The estimated cost to grade and chip seal the existing lime rock road for an approximate distance of 825 linear feet was \$74,459.00 and the final actual cost for the improvements incurred by the County is \$62,133.16, or \$766.66 per parcel, per year.

### Map and Properties Subject to Levy

(Southern R/W line of SR 26 to the Southern Property Line of Parcel 18732-005-000 ~ 825 ft)

3

- Chip Seal Surface extends ~ 15 ft to allow protection of southern edge.
- ~ 85 ft of asphalt millings were placed beyond the limits of chip seal.