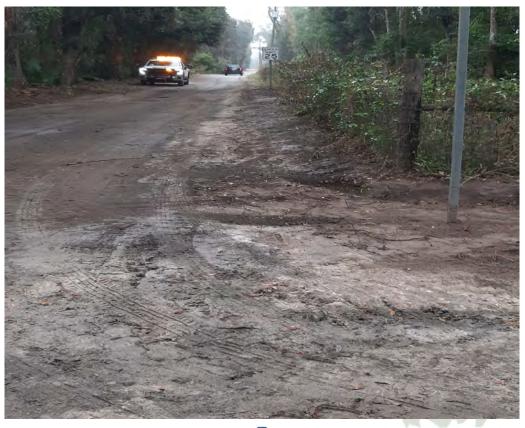

### Background

- The creation of a Special Assessment District to make capital improvements and levy non-ad valorem assessments is governed by Florida Statutes, Chapter 197.3632 and the Alachua County Code of Ordinances, Chapter 37.
- Property owners along Quail Street, an unpaved public right-of-way in Melrose, submitted a Preliminary Special Assessment District Petition, signed by more than the required percentage of property owners (7 of the 8 total owners), requesting the creation of a Special Assessment District to pay for the chip seal paving of Quail Street.
- On February 13, 2024, the Board directed staff to conduct a Property Owner interest Poll. Seven of the eight (87.5%) property owners responded to the Poll, exceeding the required 60%. Of the responding property owners, all seven responding property owners responded in favor, and none opposed.
- On May 14, 2024, the Board authorized the advertisement of a Public Hearing to consider adoption of a Notice of Intent to establish the Special Assessment District.
- On June 25, 2024, the Board adopted a resolution stating its intent to use the uniform method of collecting non-ad valorem assessments for improvements to Quail Street, approving the estimated cost of the improvements (\$74,459.00), and authorizing the recording of a Notice of Intent.
- The chip seal project and accompanying drainage improvements were completed by Alachua County Public Works in April 2025.
- The estimated cost to grade and chip seal the existing lime rock road for an approximate distance of 825 linear feet was \$74,459.00 and the final actual cost for the improvements incurred by the County is \$62,133.16, or \$766.66 per parcel, per year.