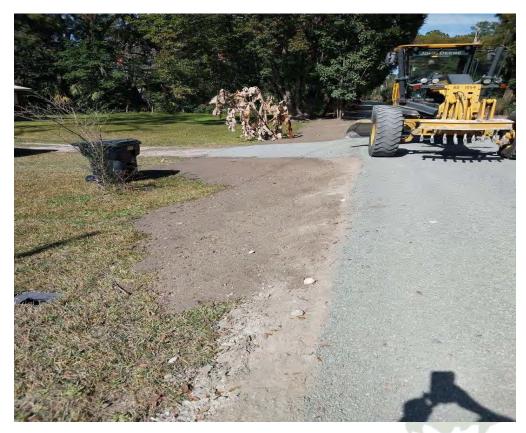

### Background

- The creation of a Special Assessment District to make capital improvements and levy non-ad valorem assessments is governed by Florida Statutes, Chapter 197.3632 and the Alachua County Code of Ordinances, Chapter 37.
- Property owners along Quail Street, an unpaved public right-of-way in Melrose, submitted a Preliminary Special Assessment District Petition, signed by more than the required percentage of property owners (7 of the 8 total owners), requesting the creation of a Special Assessment District to pay for the chip seal paving of Quail Street.
- On February 13, 2024, the Board directed staff to conduct a Property Owner interest Poll. Seven of the eight (87.5%) property owners responded to the Poll, exceeding the required 60%. Of the responding property owners, all seven responding property owners responded in favor, and none opposed.
- On May 14, 2024, the Board authorized the advertisement of a Public Hearing to consider adoption of a Notice of Intent to establish the Special Assessment District.
- On June 25, 2024, the Board adopted a resolution stating its intent to use the uniform method of collecting non-ad valorem assessments for improvements to Quail Street, approving the estimated cost of the improvements (\$74,459.00), and authorizing the recording of a Notice of Intent.
- The chip seal project and accompanying drainage improvements were completed by Alachua County Public Works in April 2025.
- The estimated cost to grade and chip seal the existing lime rock road for an approximate distance of 825 linear feet was \$74,459.00 and the final actual cost for the improvements incurred by the County is \$62,133.16, or \$766.66 per parcel, per year.