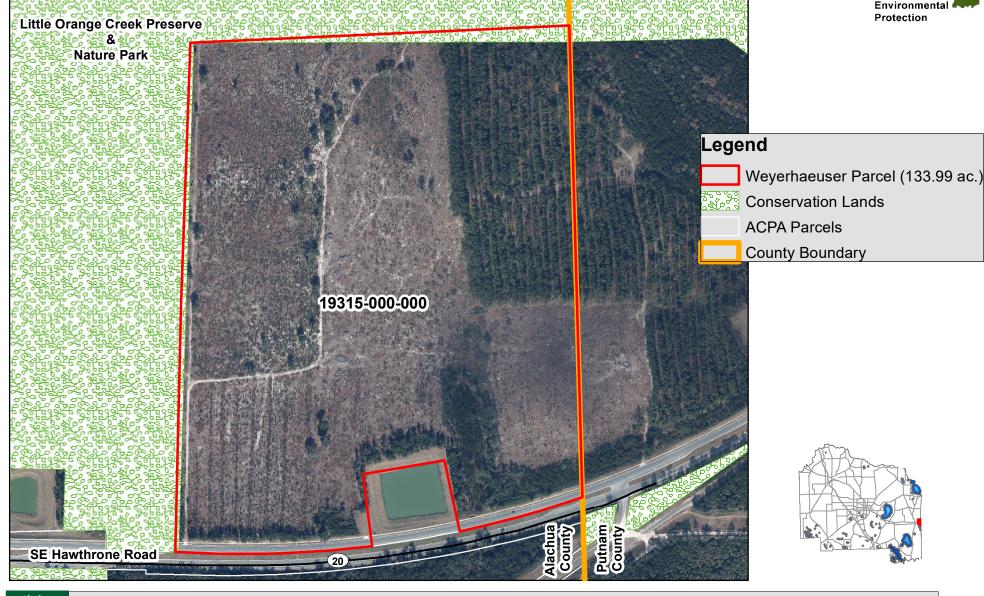

## Lochloosa Creek Flatwoods - Weyerhaeuser Parcel Map

∃Feet

2,000

DISCLAIMER: This map and the spatial data it contains are made available as a public service, to be used for reference purposes only. The Alachua County Environmental Protection Department provides this information AS IS without warranty of any kind. The quality of the data is dependent on the various sources from which each data layer is obtained.