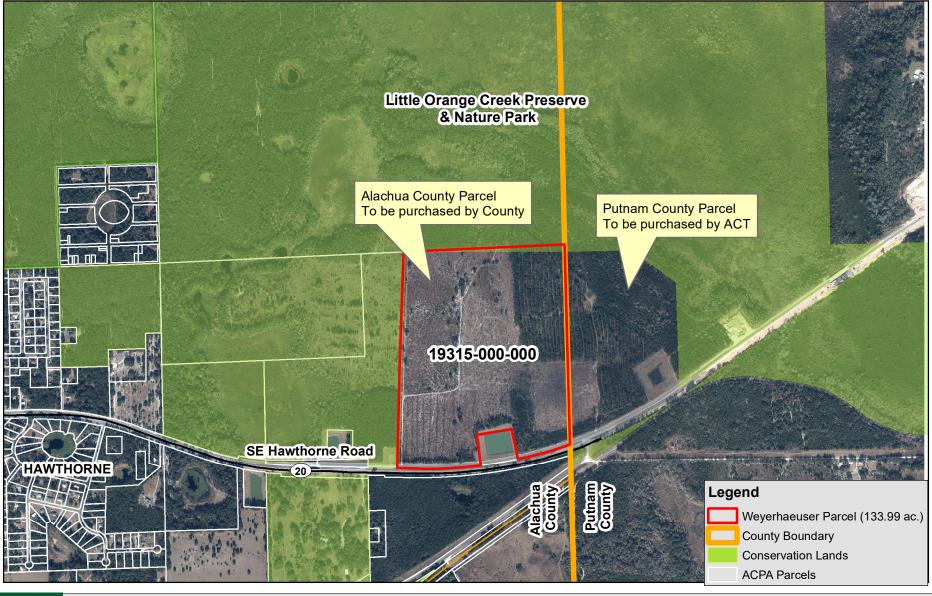

## Lochloosa Creek Flatwoods - Weyerhaeuser Little Orange Creek Parcel Map

1,150 2,300

Feet 4,600

DISCLAIMER: This map and the spatial data it contains are made available as a public service, to be used for reference purposes only. The Alachua County Environmental Protection Department provides this information AS IS without warranty of any kind. The quality of the data is dependent on the various sources from which each data layer is obtained.