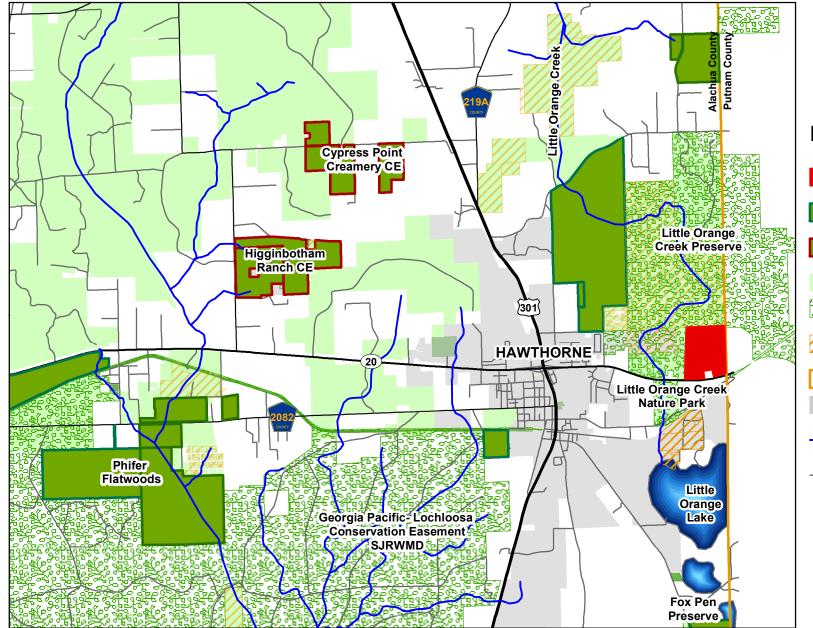

## Legend

- Weyerhaeuser (133.99 ac.)
- **ACF Preserve**
- Conservation Easement
  - **ACF Project Areas**
- Conservation Lands
- **ACF** Active **Acquisition List**
- CountyBoundary
- **Municipal Boundaries**
- **Alachua County** Creeks
- Roads

DISCLAIMER: This map and the spatial data it contains are made available as a public service, to be used for reference purposes only. The Alachua County Environmental Protection Department provides this information AS IS without warranty of any kind. The quality of the data is dependent on the various sources from which each data