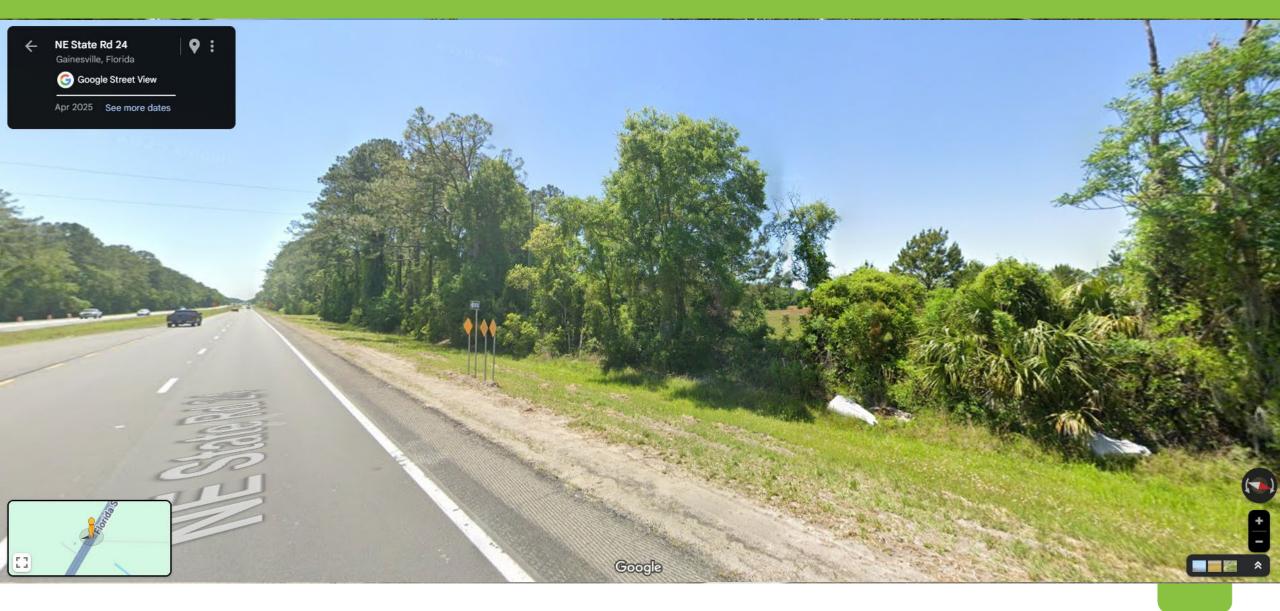

# **Ironwood Industrial Park**

### Preliminary Development Plan July 8, 2025



#### **Preliminary Development Plan Overview**

## **Ironwood Industrial Park**

- 1,400,000 SF non-residential entitlements
- 6505 N County Rd 225 and 6310 NE Waldo Rd
- Approximately 137.5 Acres
- Heavy Industrial Future Land Use
- Manufacturing and Processing Industrial (MP) Zoning District



#### **Location Map – Zoning**



## **Aerial Map**



#### **Existing Conditions – Proposed entrance Waldo Road (SW view)**



#### **Existing Conditions – Proposed entrance Waldo Rd (NW view)**



6

#### **Existing Conditions – Proposed entrance NE 39<sup>th</sup> St (gated)**



7

#### **Existing Conditions – Proposed entrance NE 39<sup>th</sup> St (gated)**



#### **Preliminary Development Plan**



#### **Open Space – 18%**



#### **Tree Canopy Preservation Plan – 33.9%**



#### **Preliminary Development Plan – Transportation/Utilities**



## **Conditions of approval**

- The applicant must submit a revised Traffic Impact Analysis that analyzes the roadway network impacted by any final development plan that proposes a full access connection to NE 39th Street. The TIA must outline the appropriate improvements on NE 39th Street including mitigation strategies for the intersections of NE 39th Street and N