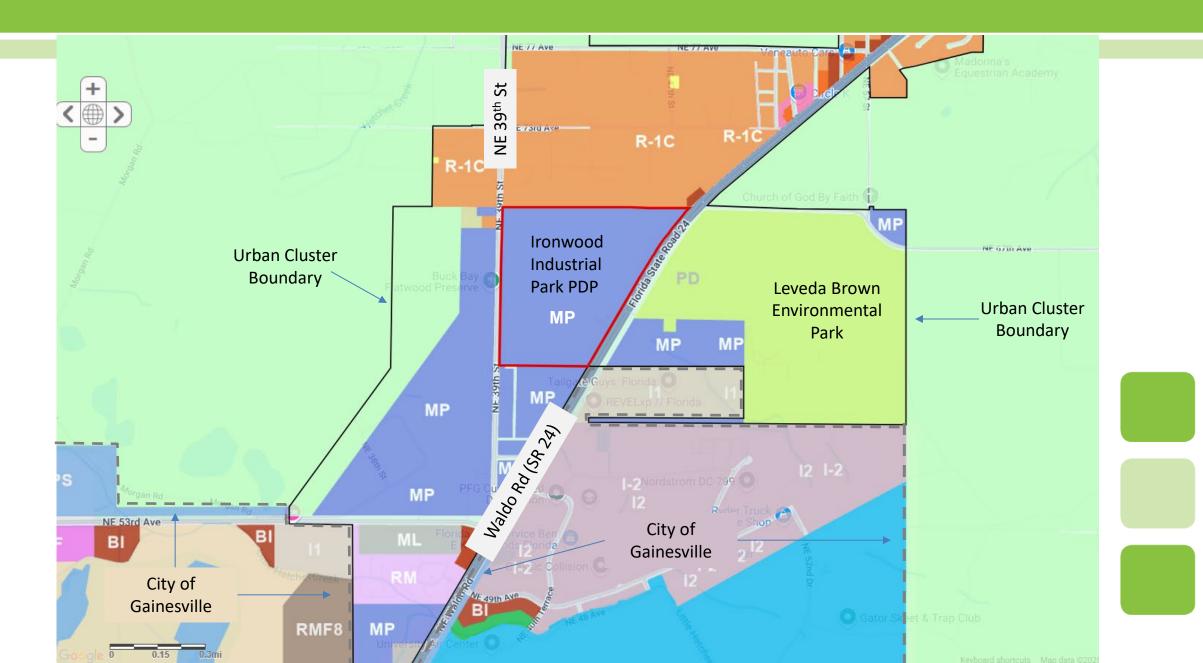

# **Ironwood Industrial Park**

### Preliminary Development Plan July 8, 2025



#### **Preliminary Development Plan Overview**

## **Ironwood Industrial Park**

- 1,400,000 SF non-residential entitlements
- 6505 N County Rd 225 and 6310 NE Waldo Rd
- Approximately 137.5 Acres
- Heavy Industrial Future Land Use
- Manufacturing and Processing Industrial (MP) Zoning District



#### **Location Map – Zoning**



## **Aerial Map**



#### **Existing Conditions – Proposed entrance Waldo Road (SW view)**



#### **Existing Conditions – Proposed entrance Waldo Rd (NW view)**



6

#### **Existing Conditions – Proposed entrance NE 39<sup>th</sup> St (gated)**



7

#### **Existing Conditions – Proposed entrance NE 39<sup>th</sup> St (gated)**



#### **Preliminary Development Plan**



#### **Open Space – 18%**



#### **Tree Canopy Preservation Plan – 33.9%**



#### **Preliminary Development Plan – Transportation/Utilities**



## **Conditions of approval**

- The applicant must submit a revised Traffic Impact Analysis that analyzes the roadway network impacted by any final development plan that proposes a full access connection to NE 39th Street. The TIA must outline the appropriate improvements o