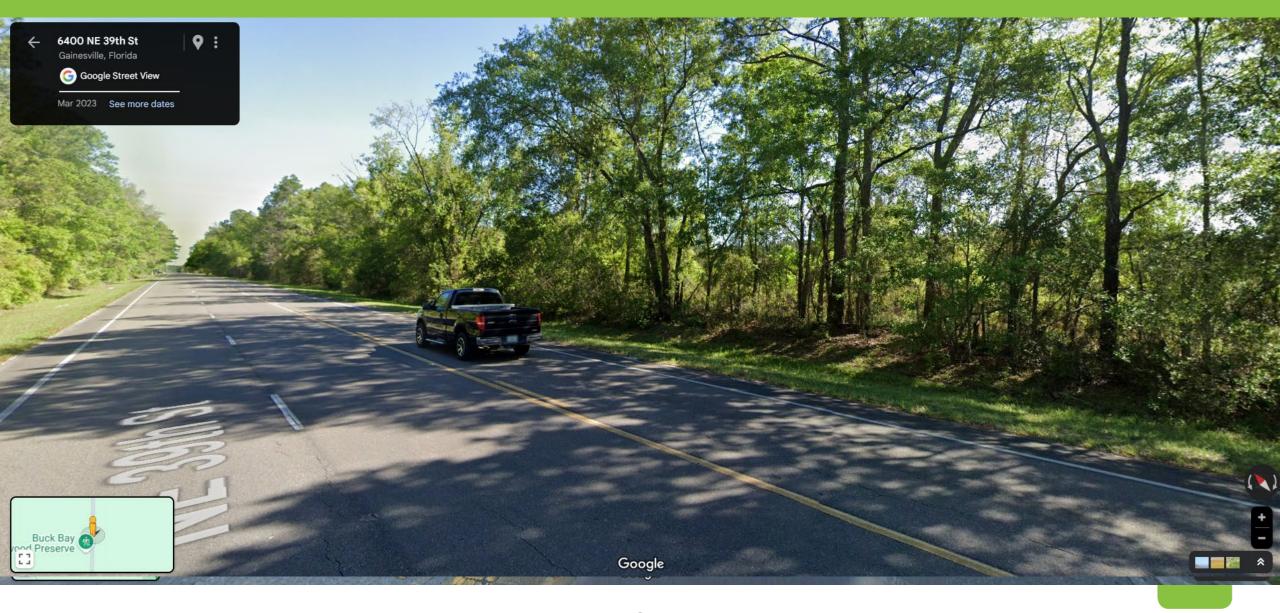

# **Ironwood Industrial Park**

### Preliminary Development Plan July 8, 2025



#### **Preliminary Development Plan Overview**

## **Ironwood Industrial Park**

- 1,400,000 SF non-residential entitlements
- 6505 N County Rd 225 and 6310 NE Waldo Rd
- Approximately 137.5 Acres
- Heavy Industrial Future Land Use
- Manufacturing and Processing Industrial (MP) Zoning District



#### **Location Map – Zoning**



## **Aerial Map**



#### **Existing Conditions – Proposed entrance Waldo Road (SW view)**



#### **Existing Conditions – Proposed entrance Waldo Rd (NW view)**



6

#### **Existing Conditions – Proposed entrance NE 39<sup>th</sup> St (gated)**



7

#### **Existing Conditions – Proposed entrance NE 39<sup>th</sup> St (gated)**



#### **Preliminary Development Plan**



#### **Open Space – 18%**



#### **Tree Canopy Preservation Plan – 33.9%**



#### **Preliminary Development Plan – Transportation/Utilities**



## **Conditions of approval**

- The applicant must submit a revised Traffic Impact Analysis that analyzes the roadway network impacted by any final development plan that proposes a full access connection to NE 39th Street. The TIA must outline the appropriate improvements on NE 39th Street including mitigation strategies for the intersections of NE 39th Street and NE 53rd Avenue, and NE 39th Street and NE 55th Place, for evaluation by the County. The improvements/mitigation strategy must be implemented in the Final Development Plan.
- The County will only permit one common access driveway or street con