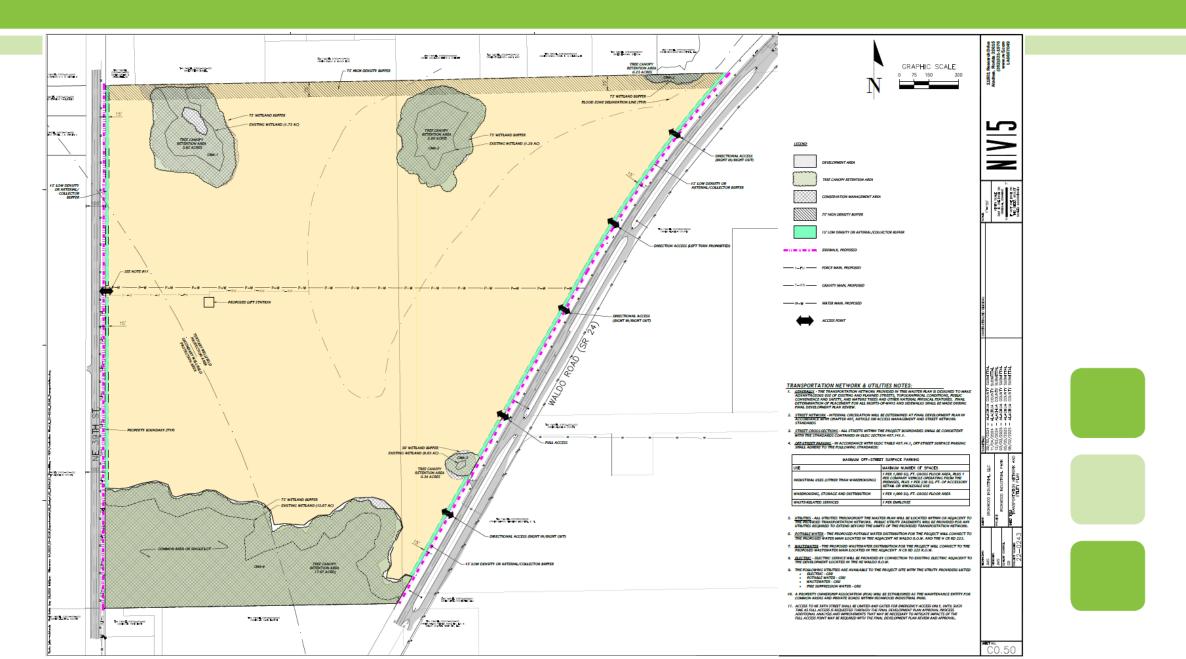

Ironwood Industrial Park**

- 1,400,000 SF non-residential entitlements
- 6505 N County Rd 225 and 6310 NE Waldo Rd
- Approximately 137.5 Acres
- Heavy Industrial Future Land Use
- Manufacturing and Processing Industrial (MP) Zoning District



#### **Location Map – Zoning**



## **Aerial Map**



#### **Existing Conditions – Proposed entrance Waldo Road (SW view)**



#### **Existing Conditions – Proposed entrance Waldo Rd (NW view)**



6

#### **Existing Conditions – Proposed entrance NE 39<sup>th</sup> St (gated)**



7

#### **Existing Conditions – Proposed entrance NE 39<sup>th</sup> St (gated)**



#### **Preliminary Development Plan**



#### **Open Space – 18%**



#### **Tree Canopy Preservation Plan – 33.9%**



#### **Preliminary Development Plan – Transportation/Utilities**



## **Conditions of approval**

- The applicant must submit a revised Traffic Impact Analysis that analyzes the roadway network impacted by any final development plan that proposes a full access connection to NE 39th Street. The TIA must outline the appropriate improvements on NE 39th Street including mitigation strategies for the intersections of NE 39th Street and NE 53rd Avenue, and NE 39th Street and NE 55th Place, for evaluation by the County. The improvements/mitigation strategy must be implemented in the Final Development Plan.
- The County will only permit one common access driveway or street connection on NE 39th Street at Final Development Plan if full access is proposed.

## **Consistency Analysis**

Preliminary Development Plan is consistent with the Alachua County:

- Compreh