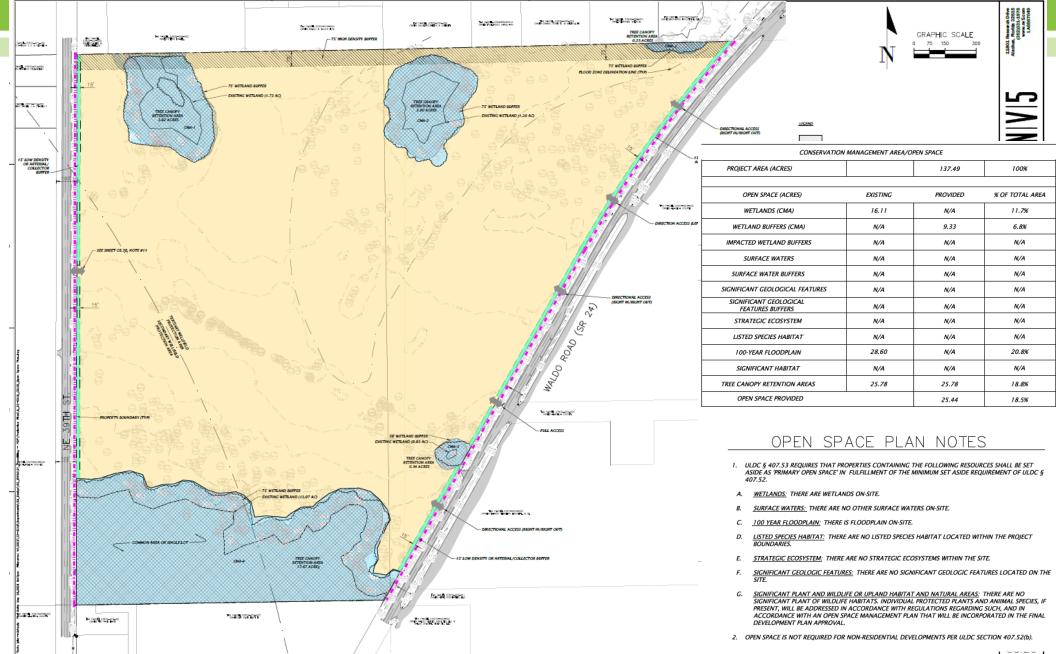

ustrial Park**

### Preliminary Development Plan July 8, 2025



#### **Preliminary Development Plan Overview**

## **Ironwood Industrial Park**

- 1,400,000 SF non-residential entitlements
- 6505 N County Rd 225 and 6310 NE Waldo Rd
- Approximately 137.5 Acres
- Heavy Industrial Future Land Use
- Manufacturing and Processing Industrial (MP) Zoning District



#### **Location Map – Zoning**



## **Aerial Map**



#### **Existing Conditions – Proposed entrance Waldo Road (SW view)**



#### **Existing Conditions – Proposed entrance Waldo Rd (NW view)**



6

#### **Existing Conditions – Proposed entrance NE 39<sup>th</sup> St (gated)**



7

#### **Existing Conditions – Proposed entrance NE 39<sup>th</sup> St (gated)**



#### **Preliminary Development Plan**



#### **Open Space – 18%**



#### **Tree Canopy Preservation Plan – 33.9%**



#### **Preliminary Development Plan – Transportation/Utilities**



## **Conditions of approval**

- The applicant must submit a revised Traffic Impact Analysis that analyzes the roadway network impacted by any final development plan that proposes a full access connection to NE 39th Street. The TIA must outline the appropriate improvements on NE 39th Street including mitigation strategies for the intersections of NE 39th Street and NE 53rd Avenue, and NE 39th Street and NE 55th Place, for evaluation by the County. The improvements/mitigation strategy must be implemented in the Final Development Plan.
- The County will only permit one common access driveway or street connection on NE 39th Street at Final Development Plan if full access is