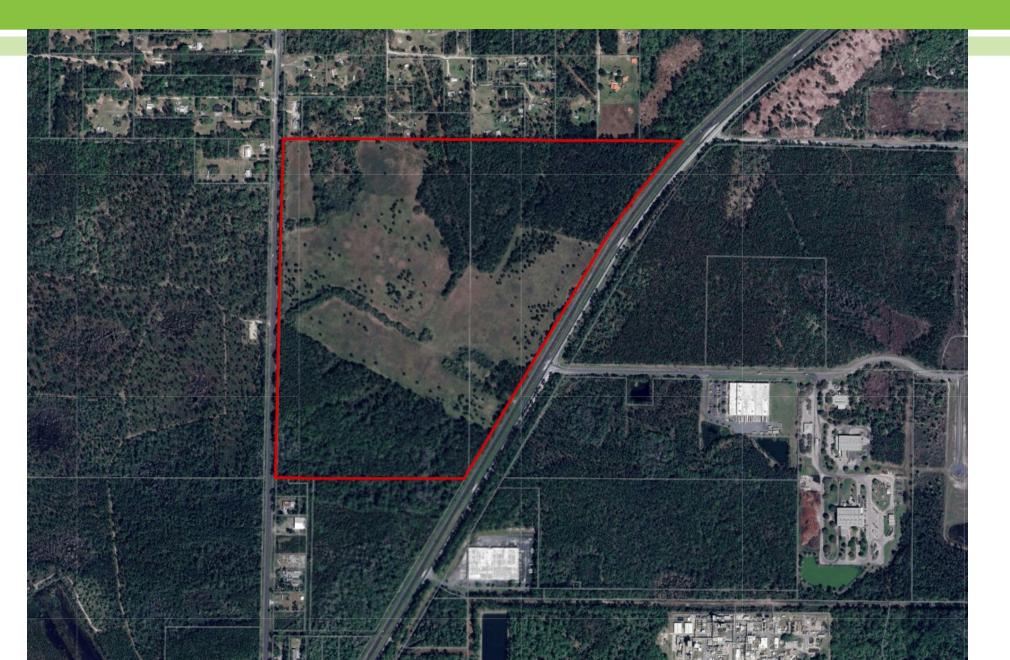

# **Ironwood Industrial Park**

### Preliminary Development Plan July 8, 2025



#### **Preliminary Development Plan Overview**

## **Ironwood Industrial Park**

- 1,400,000 SF non-residential entitlements
- 6505 N County Rd 225 and 6310 NE Waldo Rd
- Approximately 137.5 Acres
- Heavy Industrial Future Land Use
- Manufacturing and Processing Industrial (MP) Zoning District



#### **Location Map – Zoning**



## **Aerial Map**



#### **Existing Conditions – Proposed entrance Waldo Road (SW view)**



#### **Existing Conditions – Proposed entrance Waldo Rd (NW view)**



6

#### **Existing Conditions – Proposed entrance NE 39<sup>th</sup> St (gated)**



7

#### **Existing Conditions – Proposed entrance NE 39<sup>th</sup> St (gated)**



#### **Preliminary Development Plan**



#### **Open Space – 18%**



#### **Tree Canopy Preservation Plan – 33.9%**



#### **Preliminary Development Plan – Transportation/Utilities**



## **Conditions of approval**

- The applicant must submit a revised Traffic Impact Analysis that analyzes the roadway network impacted by any final development plan that proposes a full access connection to NE 39th Street. The TIA must outline the appropriate improvements on NE 39th Street incl