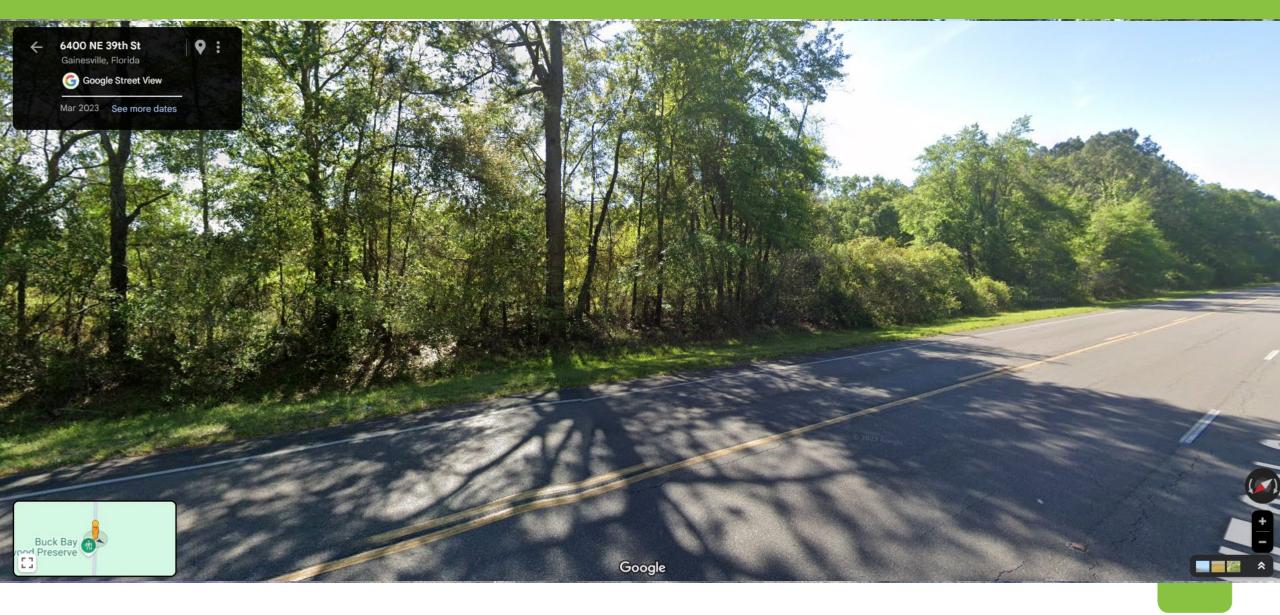

#### **Existing Conditions – Proposed entrance NE 39<sup>th</sup> St (gated)**

7