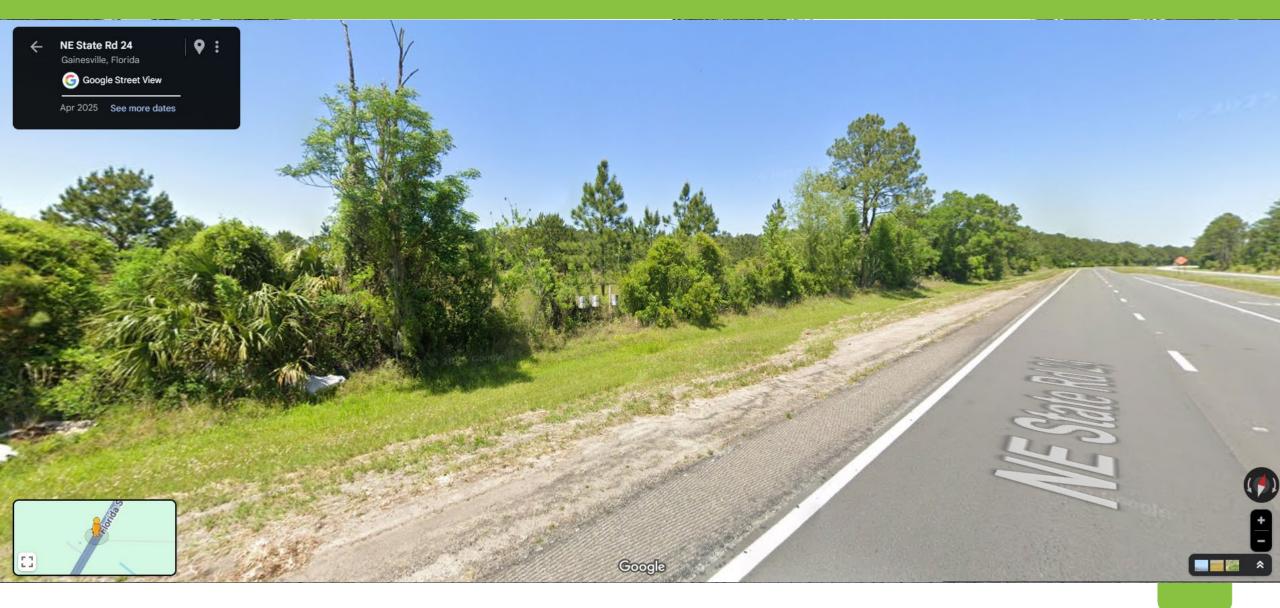

# **Ironwood Industrial Park**

### Preliminary Development Plan July 8, 2025



#### **Preliminary Development Plan Overview**

## **Ironwood Industrial Park**

- 1,400,000 SF non-residential entitlements
- 6505 N County Rd 225 and 6310 NE Waldo Rd
- Approximately 137.5 Acres
- Heavy Industrial Future Land Use
- Manufacturing and Processing Industrial (MP) Zoning District



#### **Location Map – Zoning**



## **Aerial Map**



#### **Existing Conditions – Proposed entrance Waldo Road (SW view)**



#### **Existing Conditions – Proposed entrance Waldo Rd (NW view)**



6

#### **Existing Conditions – Proposed entrance NE 39<sup>th</sup> St (gated)**



7

#### **Existing Conditions – Proposed entrance NE 39<sup>th</sup> St (gated)**



#### **Preliminary Development Plan**



#### **Open Space – 18%**



#### **Tree Canopy Preservation Plan – 33.9%**



#### **Preliminary Development Plan – Transportation/Utilities**



## **Conditions of approval**

- The applicant must submit a revised Traffic Impact Analysis that analyzes the roadway network impacted by any final development plan that proposes a full access connection to NE 39th Street. The TIA must outline the appropriate improvements on NE 39th Street including mitigation strategies for the intersections of NE 39th Street and NE 53rd Avenue, and NE 39th Street and NE 55th Place, for evaluation by