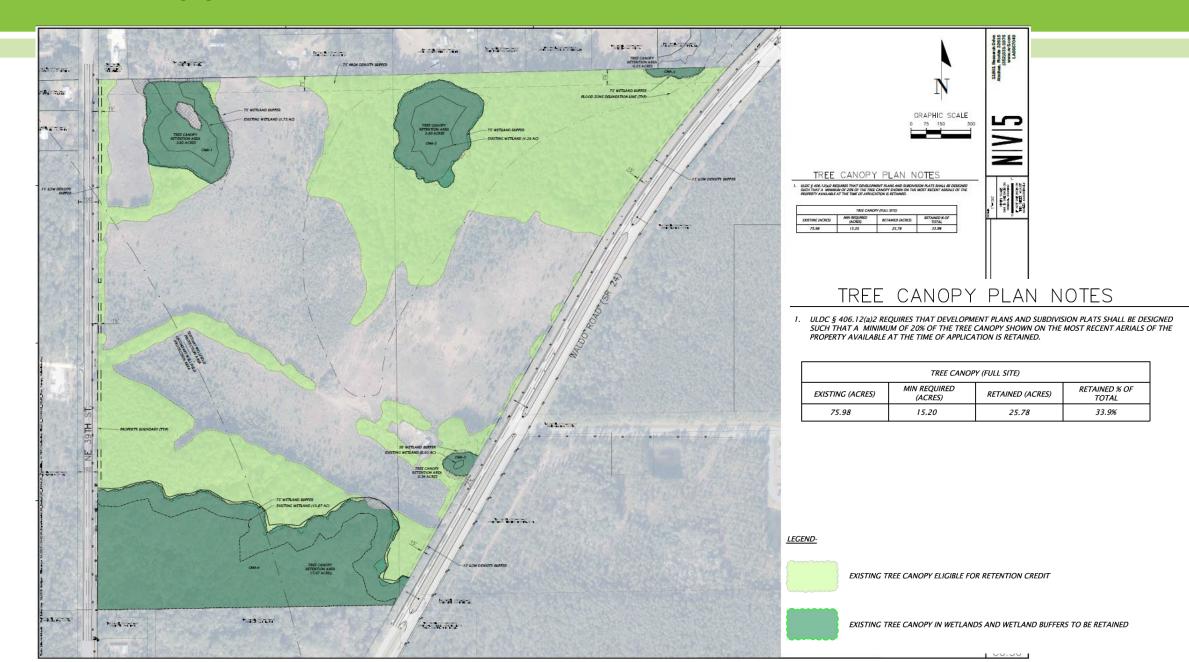

uly 8, 2025



#### **Preliminary Development Plan Overview**

## **Ironwood Industrial Park**

- 1,400,000 SF non-residential entitlements
- 6505 N County Rd 225 and 6310 NE Waldo Rd
- Approximately 137.5 Acres
- Heavy Industrial Future Land Use
- Manufacturing and Processing Industrial (MP) Zoning District



#### **Location Map – Zoning**



## **Aerial Map**



#### **Existing Conditions – Proposed entrance Waldo Road (SW view)**



#### **Existing Conditions – Proposed entrance Waldo Rd (NW view)**



6

#### **Existing Conditions – Proposed entrance NE 39<sup>th</sup> St (gated)**



7

#### **Existing Conditions – Proposed entrance NE 39<sup>th</sup> St (gated)**



#### **Preliminary Development Plan**



#### **Open Space – 18%**



#### **Tree Canopy Preservation Plan – 33.9%**



#### **Preliminary Development Plan – Transportation/Utilities**



## **Conditions of approval**

- The applicant must submit a revised Traffic Impact Analysis that analyzes the roadway network impacted by any final development plan that proposes a full access connection to NE 39th Street. The TIA must outline the appropriate improvements on NE 39th Street including mitigation strategies for the intersections of NE 39th Street and NE 53rd Avenue, and NE 39th Street and NE 55th Place, for evaluation by the County. The improvements/mitigation strategy must be implemented in the Final Development Plan.
- The County will only permit one common access driveway or street connection on NE 39th Street at Final Development Plan if full access is proposed.

## **Consistency Analysis**

Preliminar