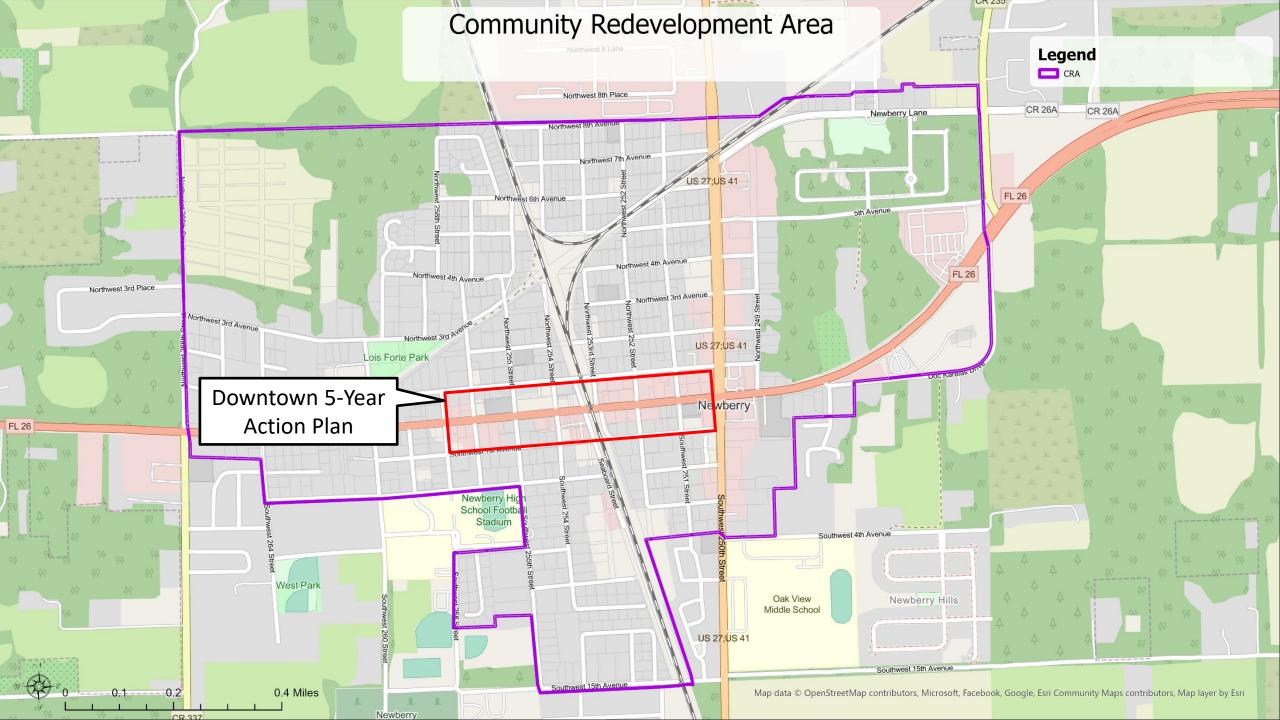

#### Downtown 5-Year Strategic Plan

# downtown strategies NEWBERRY, FLORIDA Downtown **5-Year Action Plan** OCTOBER 2024

- Short-term
- Actionable
- Downtown focused