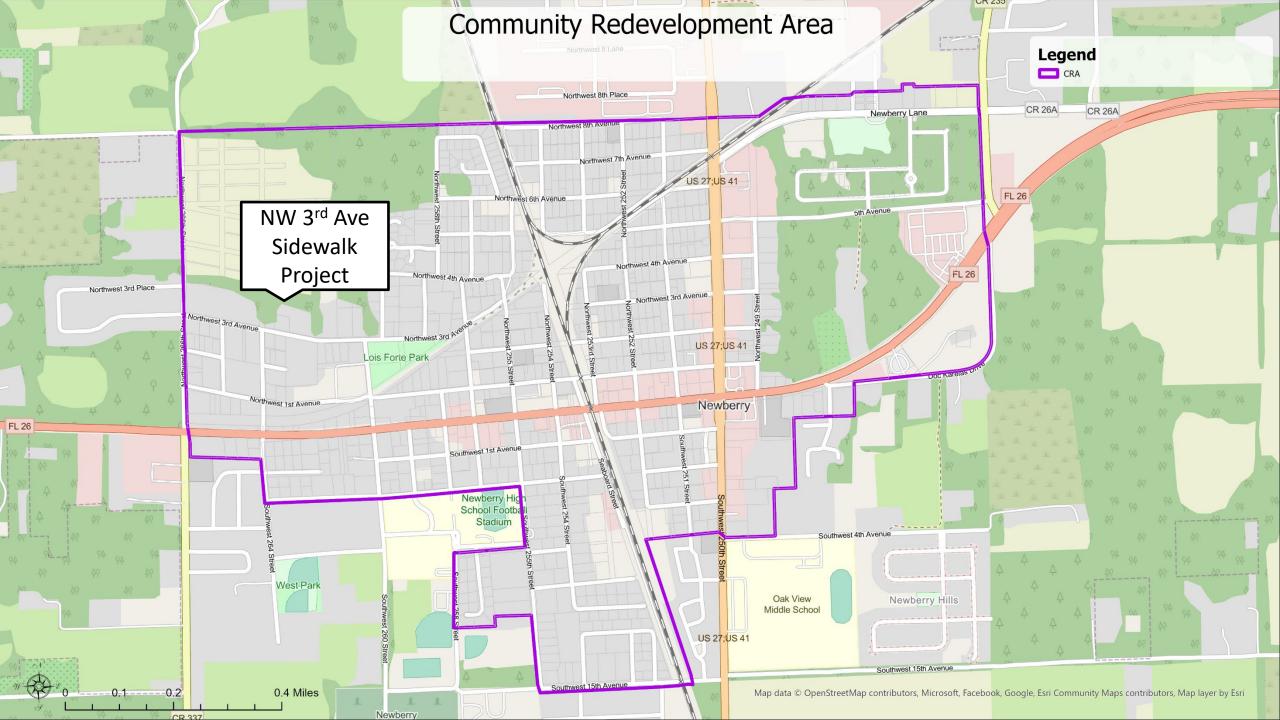

### CRA Boundary

 $\bullet \bullet \bullet \bullet \bullet$ 

Newberry CRA Formed in 2021 Total area approx. 694 acres

# 3<sup>rd</sup> Avenue Sidewalks