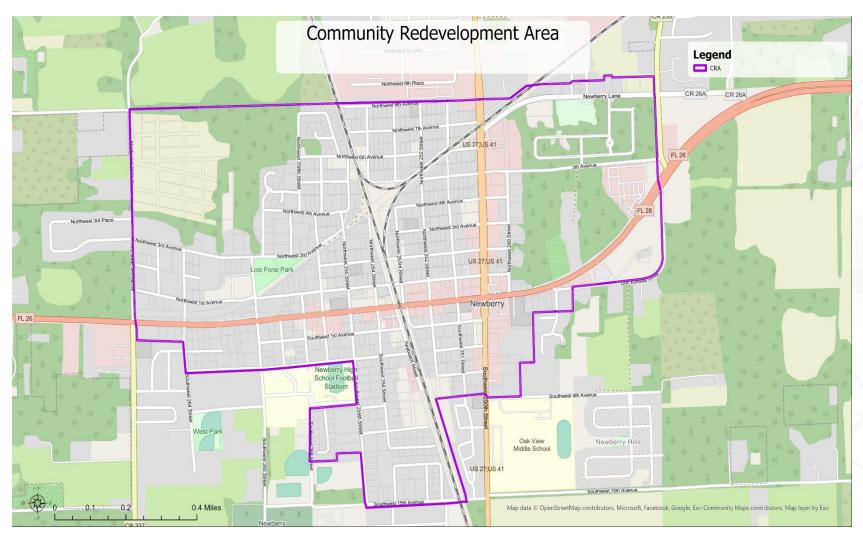

### CRA Boundary

 $\bullet \bullet \bullet \bullet \bullet$ 

Newberry CRA Formed in 2021 Total area approx. 694 acres