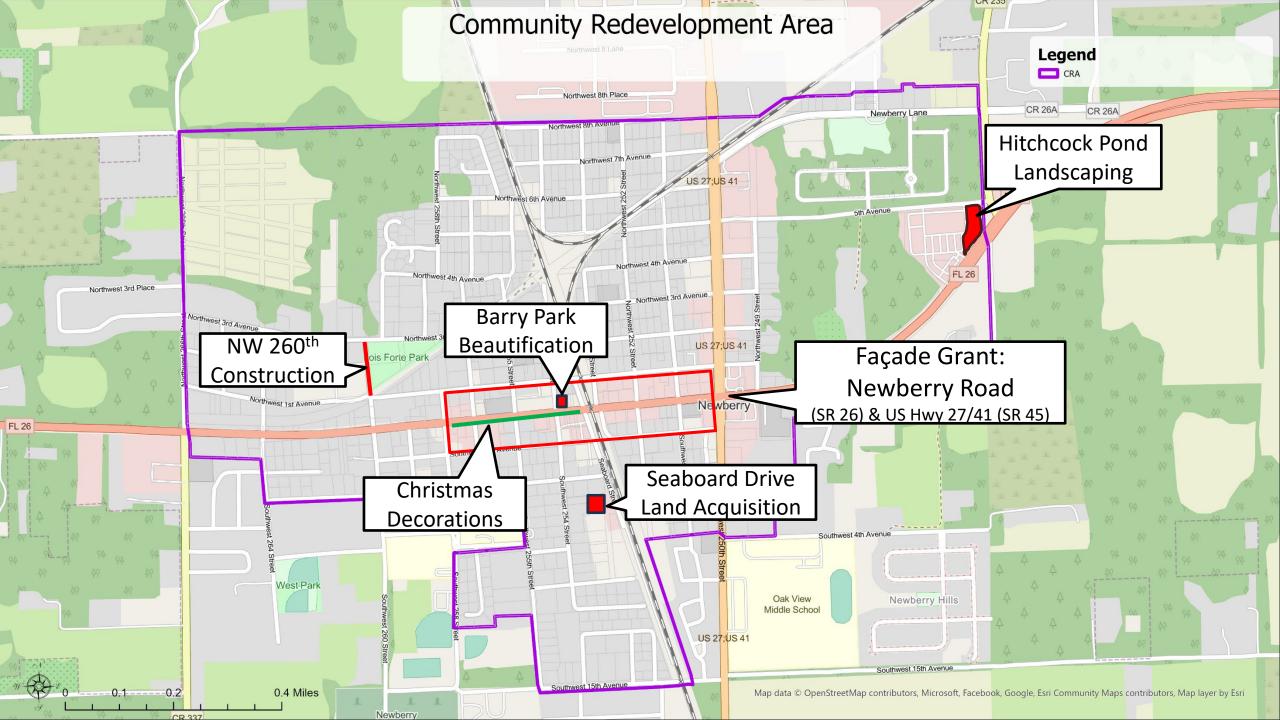

### CRA Boundary

 $\bullet \bullet \bullet \bullet \bullet$ 

Newberry CRA Formed in 2021 Total area approx. 694 acres