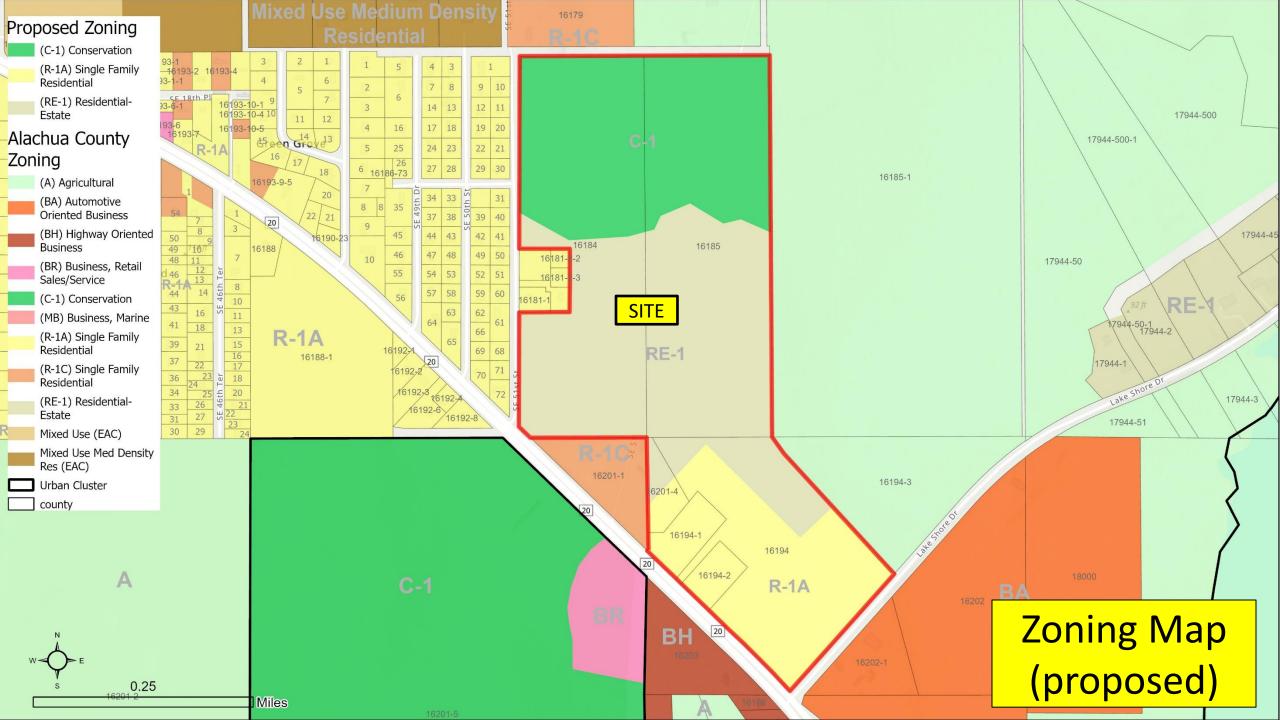

# Background

- 82-acre site in SE Urban Cluster
- Future single-family residential development
- A/R-1a/BR/BH/MB  $\rightarrow$  R-1a/RE-1/C-1.
- Eastside Greenway SE
- Z25-000003 Large-scale CPA

Photo from center of site

# Bases for approval

- 1. The proposed rezoning will provide consistent implementation of the future land use designations that have been requested in the related land use amendment application, Z25-000003.
- 2. The proposed rezoning meets the standards as listed in Section 402.77 of the Unified Land Development Code for rezoning applications.
- 3. The proposed rezoning is consistent with Policy 7.1.2 of the Future Land Use Element of the Comprehensive Plan.
- Staff have reviewed the Environmental Resource Assessment submitted as part of the rezoning application and determined that the proposed rezoning will be consistent with protection of natural resources, per Policy 3.4.1 of the Conservation & Open Space Element of the Comprehensive Plan.
- 5. The proposed rezoning remedies inconsistent land use and zoning on parcels 16185-000-000 and 16194-000-000.