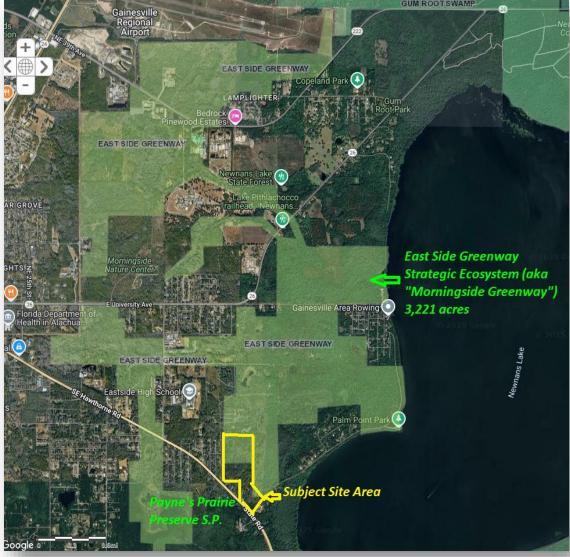

of the Future Land Use Element of the Comprehensive Plan.
- Staff have reviewed the Environmental Resource Assessment submitted as part of the rezoning application and determined that the proposed rezoning will be consistent with protection of natural resources, per Policy 3.4.1 of the Conservation & Open Space Element of the Comprehensive Plan.
- 5. The proposed rezoning remedies inconsistent land use and zoning on parcels 16185-000-000 and 16194-000-000.

### Staff recommendation

• Staff recommends that the Planning Commission recommend that the Board of County Commissioners **approve** Z25-000004, with the bases as listed in the staff report.

#### **Upland & Wetland Habitats**

#### **Wetland Delineations**

#### 100-Year Flood Zone







## East Side Greenway Strategic Ecosystem





### East Side Greenway Strategic Ecosystem 1974 2023



1937





# East Side Greenway Strategic Ecosystem Invasive Exotic Plants, Gopher Tortoise Burrows





# East Side Greenway Strategic Ecosystem Proposed Future Land Use / Native Connectivity