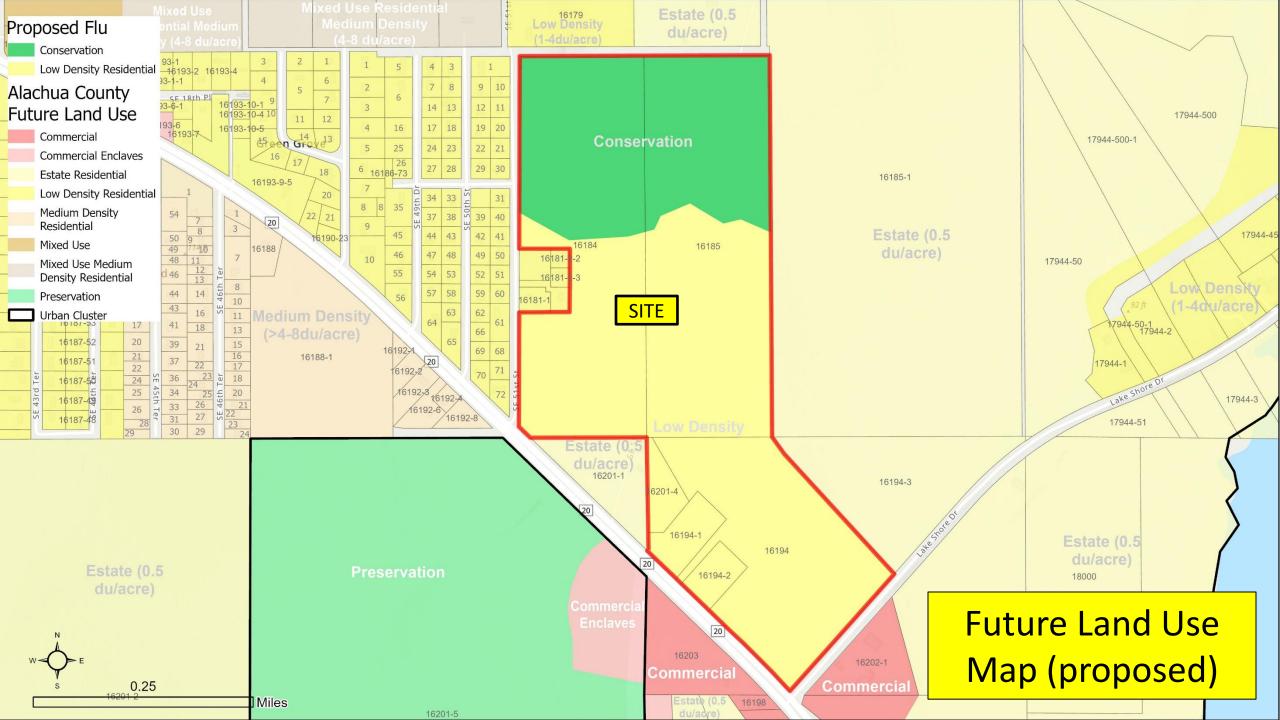

# East Side Greenway Strategic Ecosystem Proposed Future Land Use / Native Connectivity