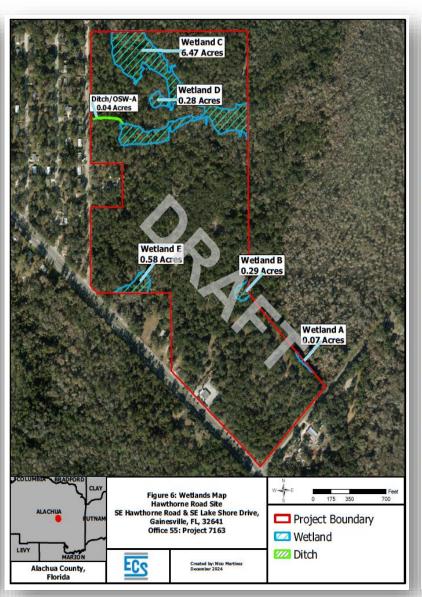

roposed rezoning is consistent with Policy 7.1.2 of the Future Land Use Element of the Comprehensive Plan.
- Staff have reviewed the Environmental Resource Assessment submitted as part of the rezoning application and determined that the proposed rezoning will be consistent with protection of natural resources, per Policy 3.4.1 of the Conservation & Open Space Element of the Comprehensive Plan.
- 5. The proposed rezoning remedies inconsistent land use and zoning on parcels 16185-000-000 and 16194-000-000.

### Staff recommendation

• Staff recommends that the Planning Commission recommend that the Board of County Commissioners **approve** Z25-000004, with the bases as listed in the staff report.

#### **Upland & Wetland Habitats**

#### **Wetland Delineations**

#### 100-Year Flood Zone







## East Side Greenway Strategic Ecosystem





### East Side Greenway Strategic Ecosystem 1974 2023



1937





# East Side Greenway Strategic Ecosystem Invasive Exotic Plants, Gopher Tortoise Burrows





# East Side Greenway Strategic Ecosystem Proposed Future Land Use / Native Connectivity