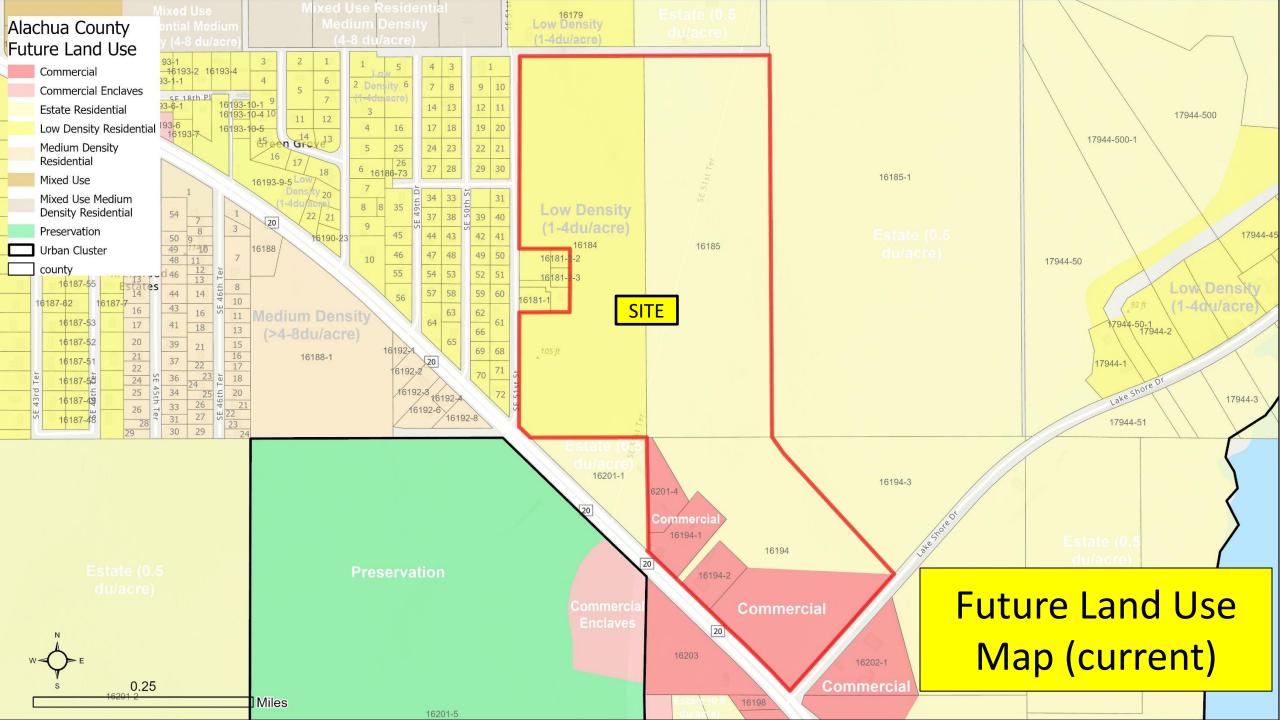

# Background

- 82-acre site in SE Urban Cluster
- Future single-family residential development
- A/R-1a/BR/BH/MB  $\rightarrow$  R-1a/RE-1/C-1.
- Eastside Greenway SE
- Z25-000003 Large-scale CPA

Photo from center of site