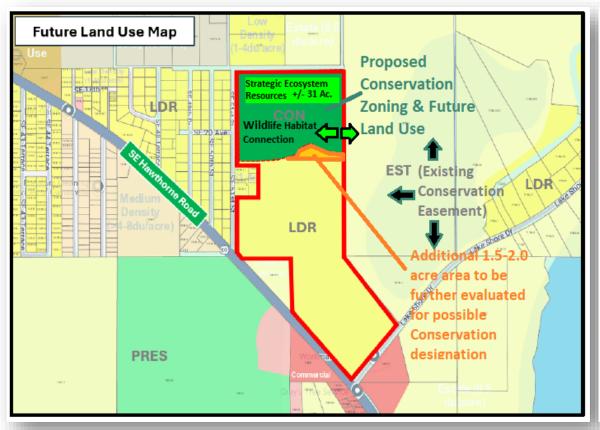

## East Side Greenway Strategic Ecosystem

# East Side Greenway Strategic Ecosystem Proposed Future Land Use / Native Connectivity