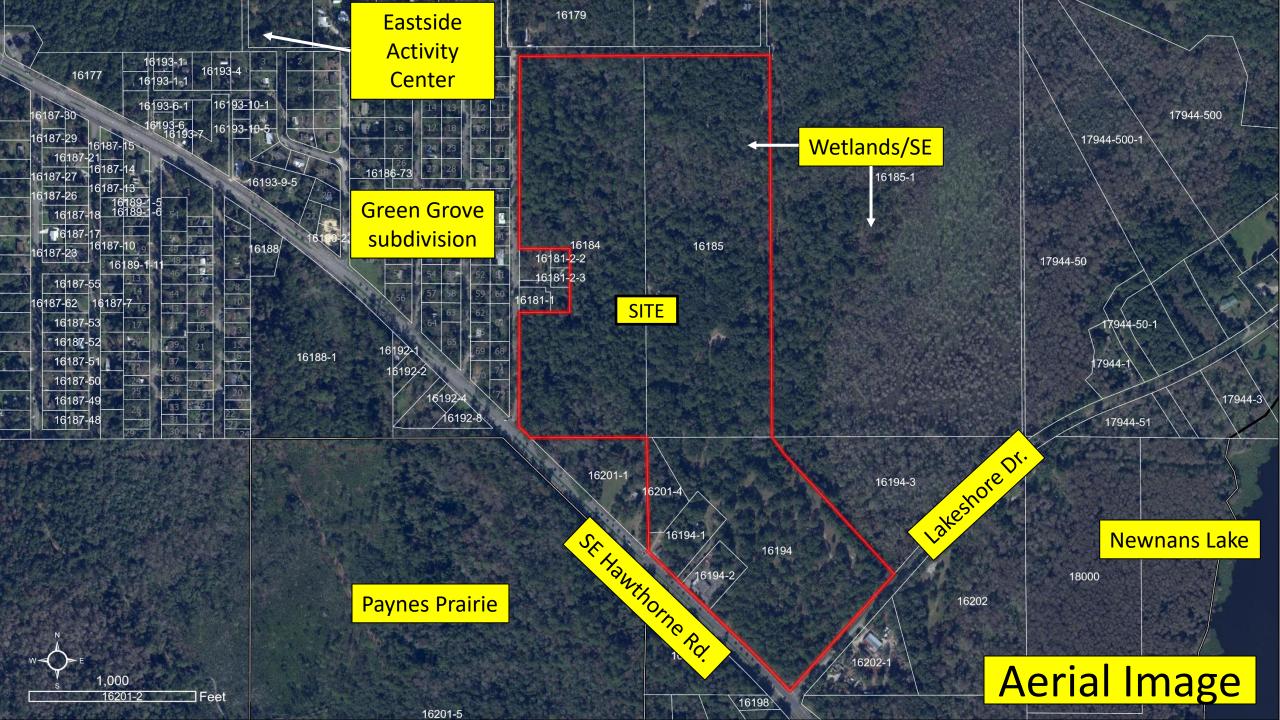

# Background

- 82-acre site in SE Urban Cluster
- Future single-family residential development
- A/R-1a/BR/BH/MB  $\rightarrow$  R-1a/RE-1/C-1.
- Eastside Greenway SE
- Z25-000003 Large-scale CPA

Photo from center of site

Abandoned commercial building on site and view from Lakeshore Dr. looking south