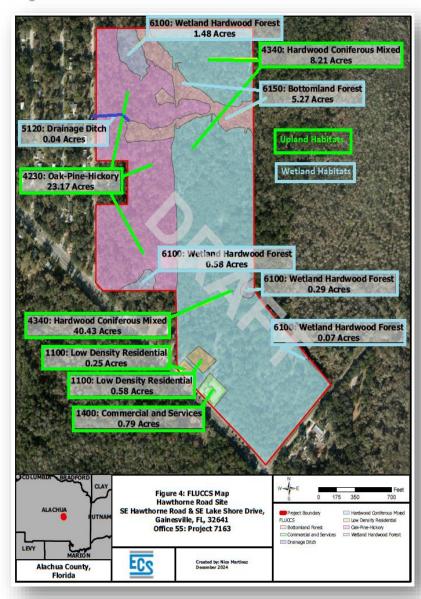

proposed rezoning is consistent with Policy 7.1.2 of the Future Land Use Element of the Comprehensive Plan.
- Staff have reviewed the Environmental Resource Assessment submitted as part of the rezoning application and determined that the proposed rezoning will be consistent with protection of natural resources, per Policy 3.4.1 of the Conservation & Open Space Element of the Comprehensive Plan.
- 5. The proposed rezoning remedies inconsistent land use and zoning on parcels 16185-000-000 and 16194-000-000.

### Staff recommendation

• Staff recommends that the Planning Commission recommend that the Board of County Commissioners **approve** Z25-000004, with the bases as listed in the staff report.

#### **Upland & Wetland Habitats**

#### **Wetland Delineations**

#### 100-Year Flood Zone







## East Side Greenway Strategic Ecosystem





### East Side Greenway Strategic Ecosystem 1974 2023



1937





# East Side Greenway Strategic Ecosystem Invasive Exotic Plants, Gopher Tortoise Burrows





# East Side Greenway Strategic Ecosystem Proposed Future Land Use / Native Connectivity