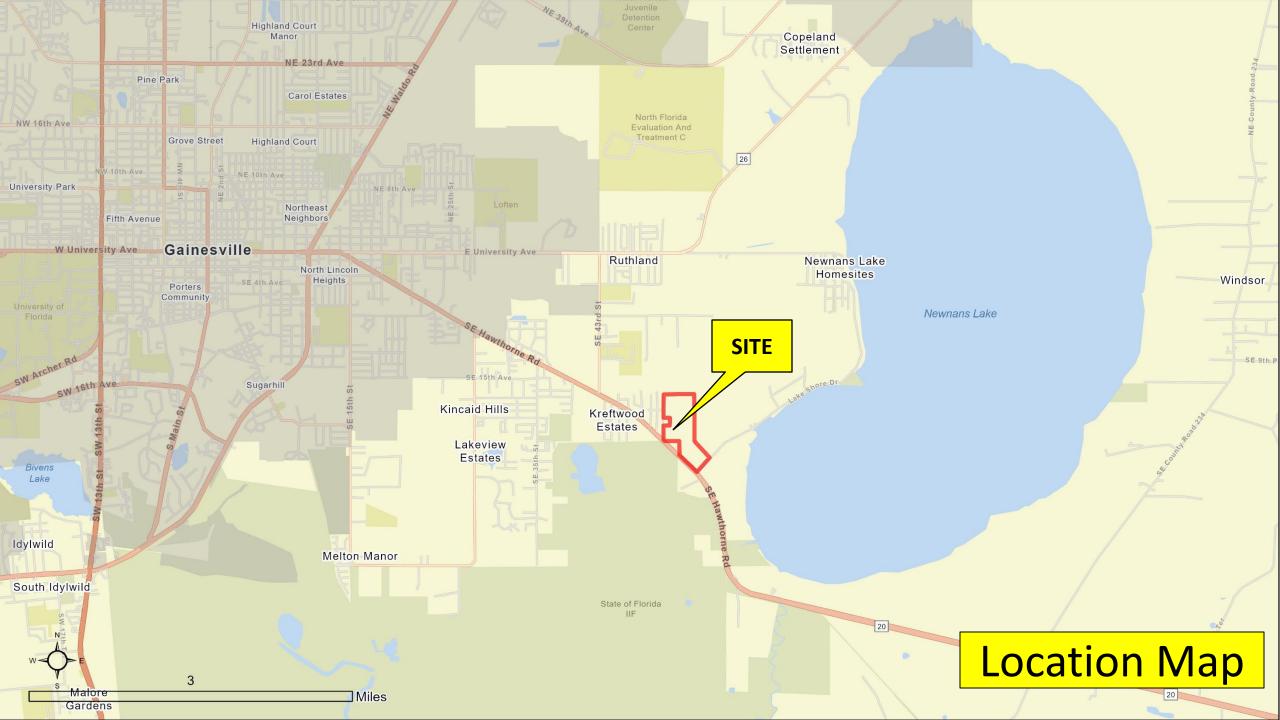

# Background

- 82-acre site in SE Urban Cluster
- Future single-family residential development
- A/R-1a/BR/BH/MB  $\rightarrow$  R-1a/RE-1/C-1.
- Eastside Greenway SE
- Z25-000003 Large-scale CPA

Photo from center of site