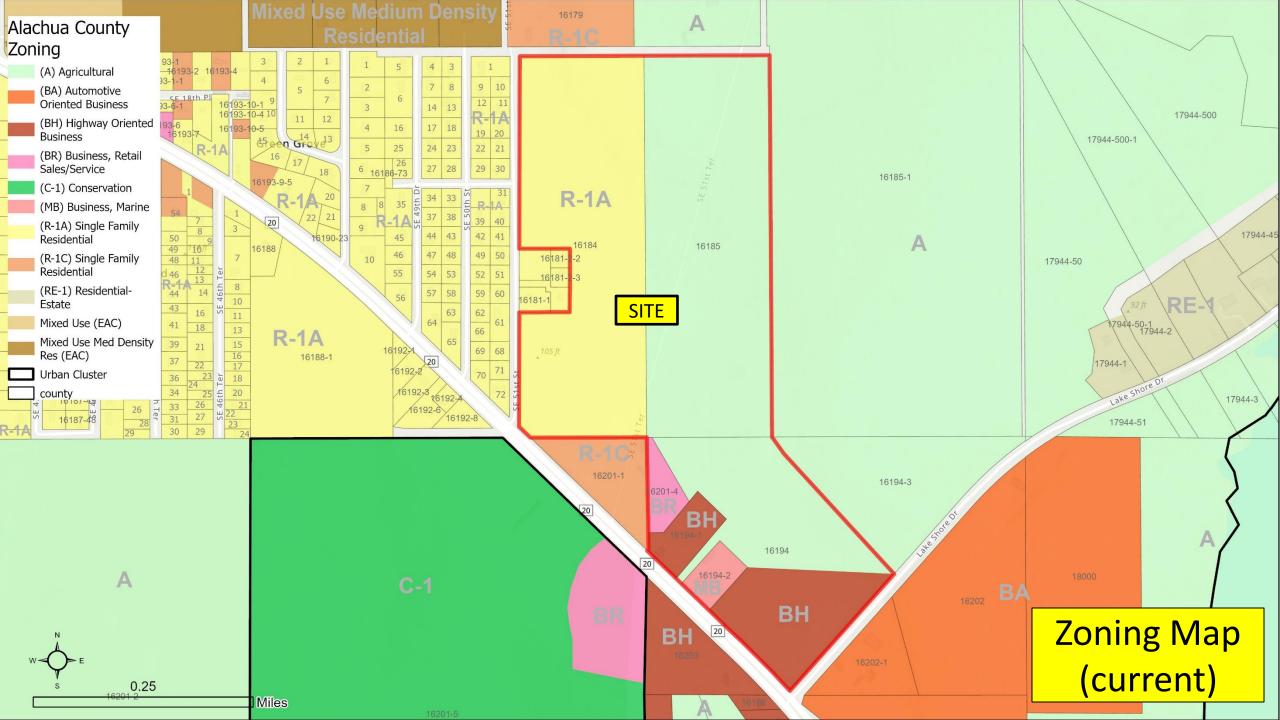

# Background

- 82-acre site in SE Urban Cluster
- Future single-family residential development
- A/R-1a/BR/BH/MB  $\rightarrow$  R-1a/RE-1/C-1.
- Eastside Greenway SE
- Z25-000003 Large-scale CPA

Photo from center of site