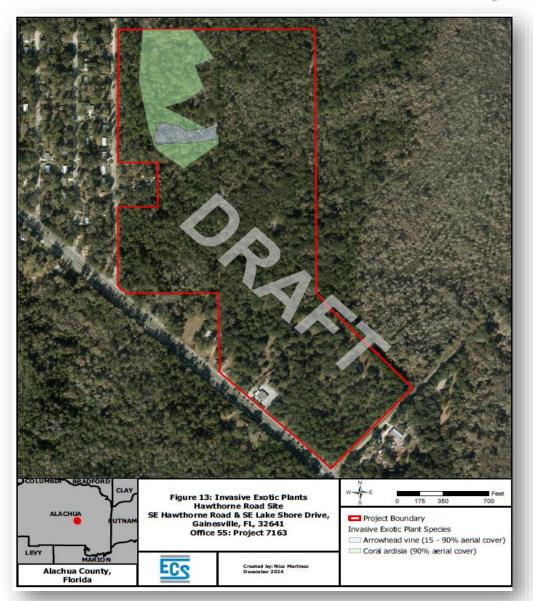

# East Side Greenway Strategic Ecosystem Invasive Exotic Plants, Gopher Tortoise Burrows