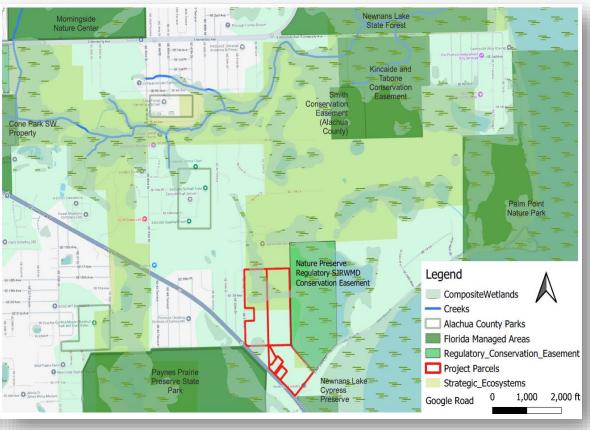

## East Side Greenway Strategic Ecosystem

# East Side Greenway Strategic Ecosystem Proposed Future Land Use / Native Connectivity