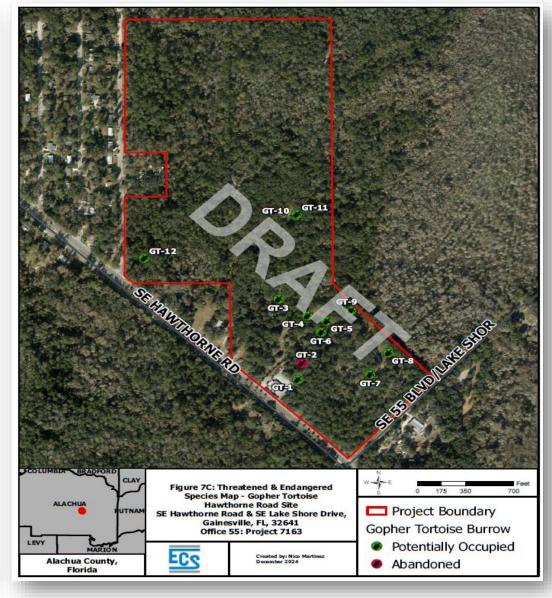

# East Side Greenway Strategic Ecosystem Invasive Exotic Plants, Gopher Tortoise Burrows