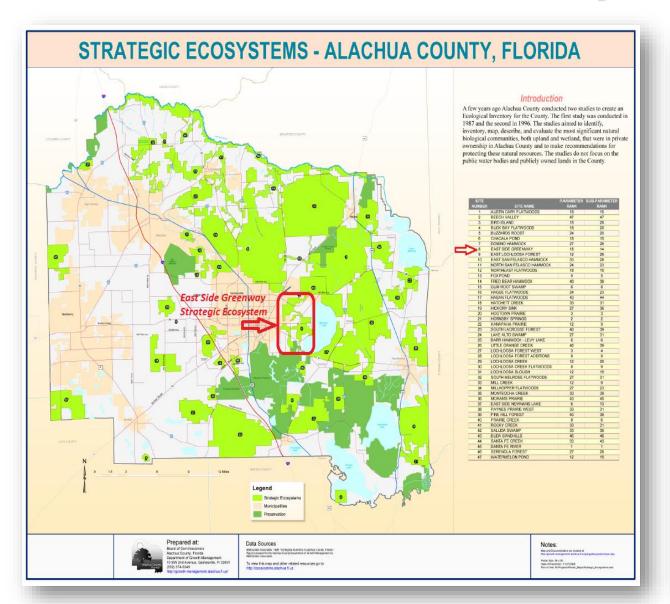

2 of the Future Land Use Element of the Comprehensive Plan.
- Staff have reviewed the Environmental Resource Assessment submitted as part of the rezoning application and determined that the proposed rezoning will be consistent with protection of natural resources, per Policy 3.4.1 of the Conservation & Open Space Element of the Comprehensive Plan.
- 5. The proposed rezoning remedies inconsistent land use and zoning on parcels 16185-000-000 and 16194-000-000.

### Staff recommendation

• Staff recommends that the Planning Commission recommend that the Board of County Commissioners **approve** Z25-000004, with the bases as listed in the staff report.

#### **Upland & Wetland Habitats**

#### **Wetland Delineations**

#### 100-Year Flood Zone







## East Side Greenway Strategic Ecosystem





### East Side Greenway Strategic Ecosystem 1974 2023



1937





# East Side Greenway Strategic Ecosystem Invasive Exotic Plants, Gopher Tortoise Burrows





# East Side Greenway Strategic Ecosystem Proposed Future Land Use / Native Connectivity