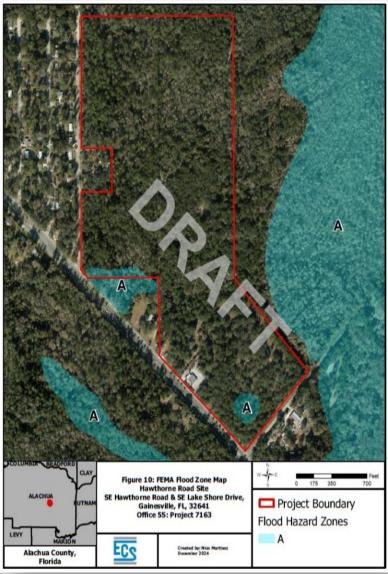

posed rezoning is consistent with Policy 7.1.2 of the Future Land Use Element of the Comprehensive Plan.
- Staff have reviewed the Environmental Resource Assessment submitted as part of the rezoning application and determined that the proposed rezoning will be consistent with protection of natural resources, per Policy 3.4.1 of the Conservation & Open Space Element of the Comprehensive Plan.
- 5. The proposed rezoning remedies inconsistent land use and zoning on parcels 16185-000-000 and 16194-000-000.

### Staff recommendation

• Staff recommends that the Planning Commission recommend that the Board of County Commissioners **approve** Z25-000004, with the bases as listed in the staff report.

#### **Upland & Wetland Habitats**

#### **Wetland Delineations**

#### 100-Year Flood Zone







## East Side Greenway Strategic Ecosystem





### East Side Greenway Strategic Ecosystem 1974 2023



1937





# East Side Greenway Strategic Ecosystem Invasive Exotic Plants, Gopher Tortoise Burrows





# East Side Greenway Strategic Ecosystem Proposed Future Land Use / Native Connectivity