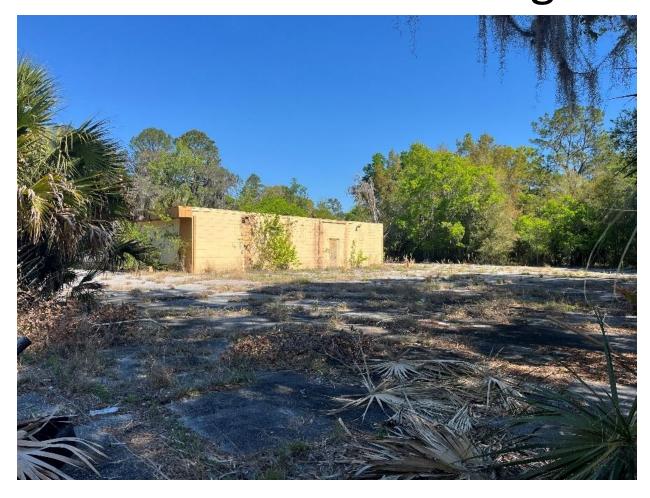

# **Z25-000004:** Rezoning

SE Hawthorne Rd.

Mehdi Benkhatar, AICP Planner III

# Background

- 82-acre site in SE Urban Cluster
- Future single-family residential development
- A/R-1a/BR/BH/MB  $\rightarrow$  R-1a/RE-1/C-1.
- Eastside Greenway SE
- Z25-000003 Large-scale CPA







Photo from center of site

Abandoned commercial building on site and view from Lakeshore Dr. looking south













# Bases for approval

- 1. The proposed rezoning will provide consistent implementation of the future land use designations that have been requested in the related land use amendment application, Z25-000003.
- 2. The proposed rezoning meets the standards as listed in Section 402.77 of the Unified Land Development Code for rezoning applications.
- 3. The proposed rezoning is consistent with Policy 7.1.2 of the Future Land Use Element of the Comprehensive Plan.
- Staff have reviewed the Environmental Resource Assessment submitted as part of the rezoning application and determined that the proposed rezoning will be consistent with protection of natural resources, per Policy 3.4.1 of the Conservation & Open Space Element of the Comprehensive Plan.
- 5. The proposed rezoning remedie