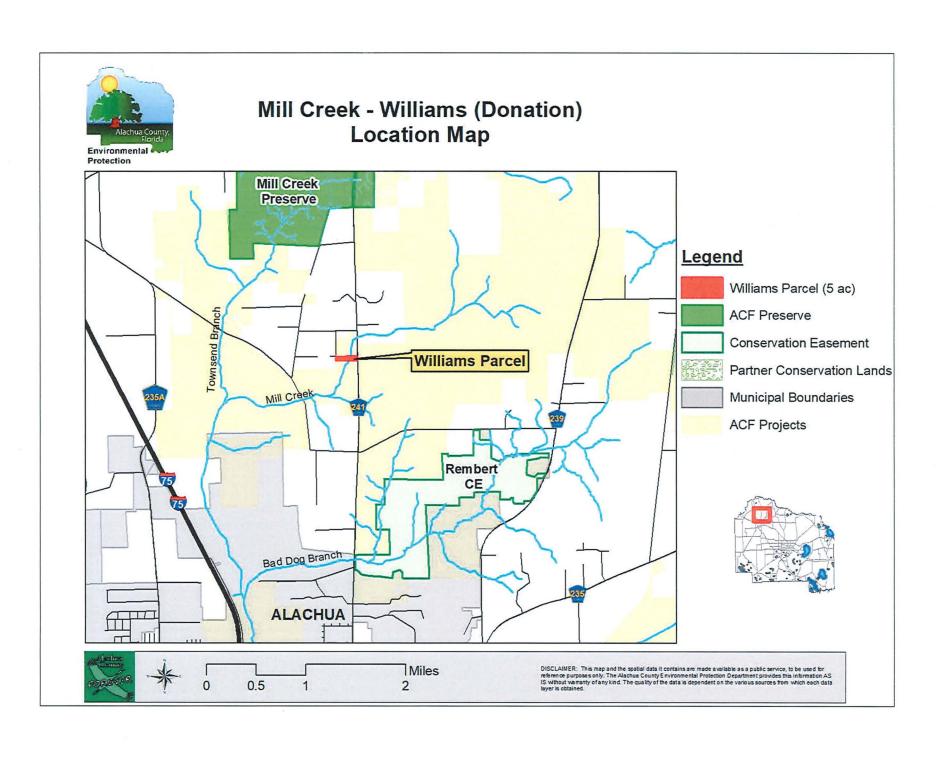

#### Description of item(s) being offered as a donation to Alachua County:

The proposed donation to the County encompasses 5 acres of real property (Tax Parcel: 02915-010-009). The parcel is located on CR 241 north of the city of Alachua, and it is in the Mill Creek Alachua County Forever (ACF) Project area and the Mill Creek Strategic Ecosystem. The property consists of upland hardwood forest, mixed successional hardwoods, forested wetland, and a portion of Mill Creek. Ms. Williams wishes to donate the property in honor of her parents, J. Warren Rauscher and Eleanor G. Rauscher.

### How will the donation(s) be used?

This Williams property is located within ACF's Mill Creek Project in an area that is part of the Springs Priority Focus Area for Hornsby, Columbia, and Treehouse Springs. Primary objectives will be the protection of the water resources, wildlife habitat and natural communities that buffer Mill Creek. Water from Mill Creek flows into Mill Creek Sink approximately 4.5 miles south of the property, which is hydrologically connected to Hornsby Spring on the Santa Fe River. Public use would be by appointment and likely limited to guided tours and volunteer workdays.