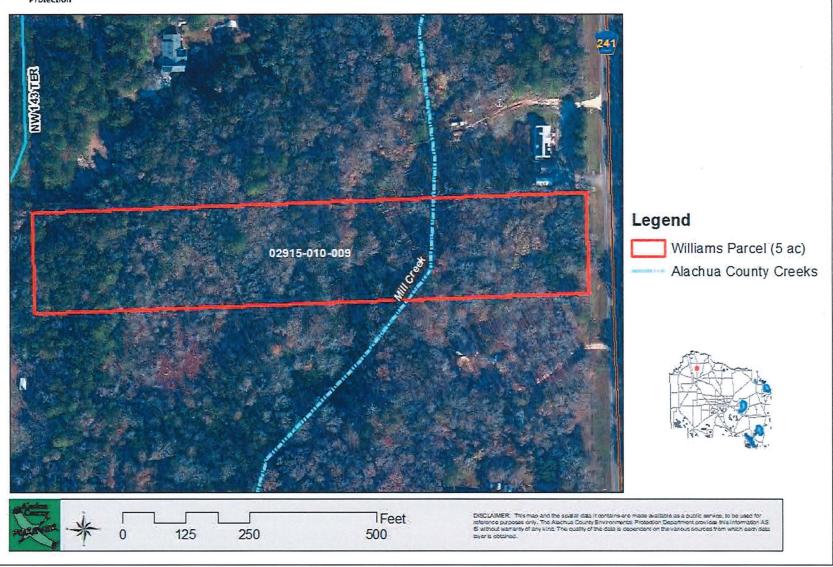

#### Description of item(s) being offered as a donation to Alachua County:

The proposed donation to the County encompasses 5 acres of real property (Tax Parcel: 02915-010-009). The parcel is located on CR 241 north of the city of Alachua, and it is in the Mill Creek Alachua County Forever (ACF) Project area and the Mill Creek Strategic Ecosystem. The property consists of upland hardwood forest, mixed successional hardwoods, forested wetland, and a portion of Mill Creek. Ms. Williams wishes to donate the property in honor of her parents, J. Warren Rauscher and Eleanor G. Rauscher.

# Mill Creek - Williams (Donation) Parcel Map

**PART B:** to be completed by County departments (not requesting department) that would be required to support the donated items (i.e., vehicles, buildings, etc.) and forward to OMB. Will acceptance of the above requested donations require the expenditure of County resources within your department?: (select one),