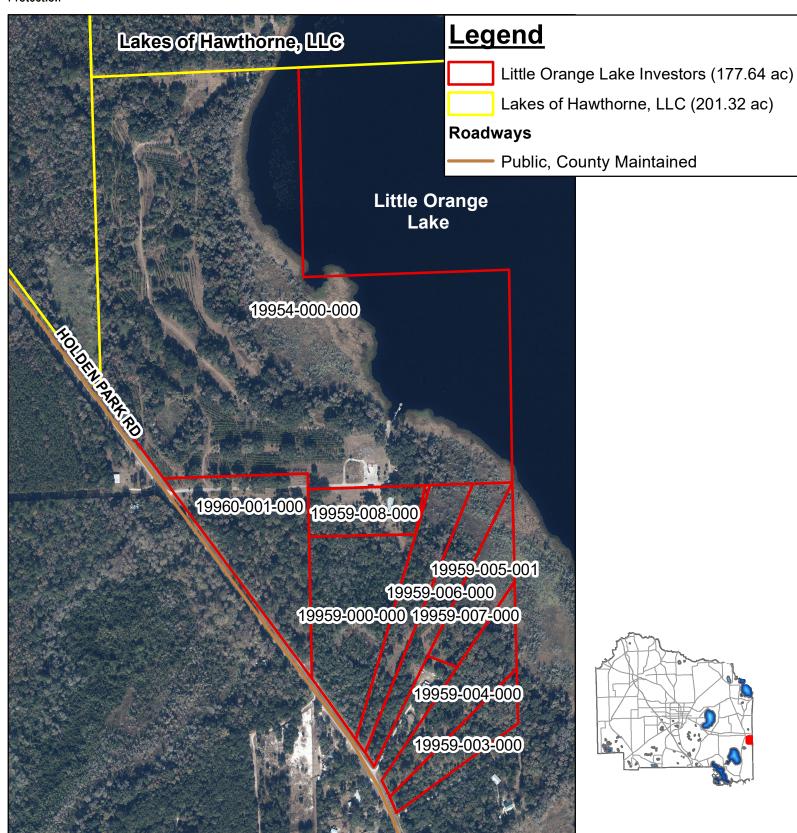

## Lochloosa Creek Flatwoods Little Orange Lake Investors, LLC Parcel Map

DISCLAIMER: This map and the spatial data it contains are made available as a public service, to be used for reference purposes only. The Alachua County Environmental Protection Department provides this information AS IS without warranty of any kind. The quality of the data is dependent on the various sources from which each data layer is obtained.