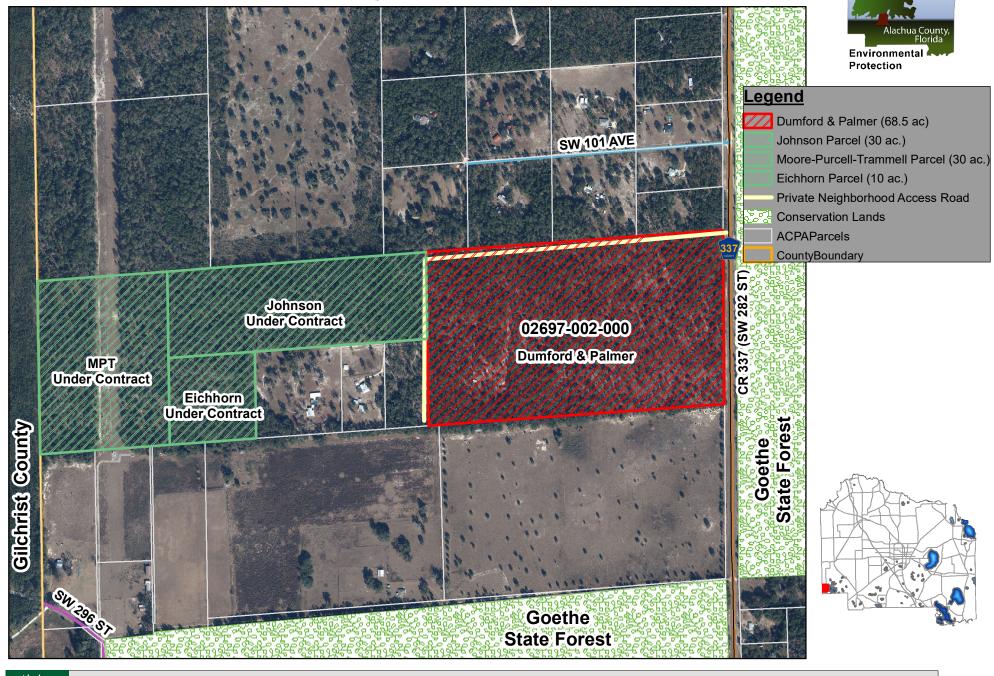

are made available as a public service, to be used for reference purposes only. The Alachua County Environmental Protection Department provides this information AS IS without warranty of any kind. The quality of the data is dependent on the various sources from which each data layer is obtained.

## Watermelon Pond - Dumford and Palmer Parcel Map



**T**Feet

1,000



250

500

DISCLAIMER: This map and the spatial data it contains are made available as a public service, to be used for reference purposes only. The Alachua County Environmental Protection Department provides this information AS IS without warranty of any kind. The quality of the data is dependent on the various sources from which each data layer is obtained.

## Watermelon Pond - Dumford and Palmer Surrounding Parcels Map