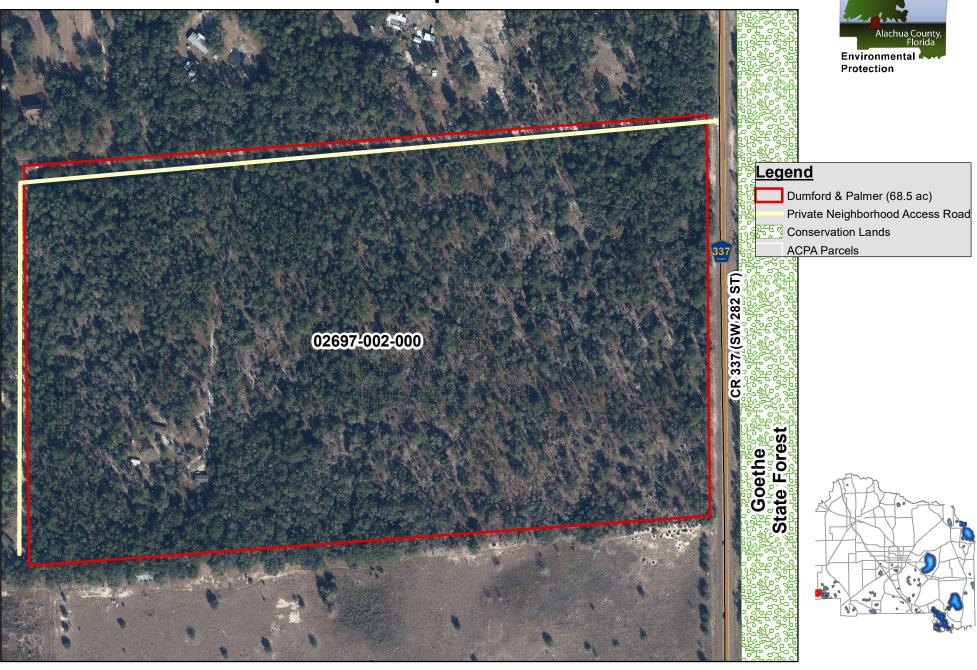

## Watermelon Pond - Dumford and Palmer Parcel Map

**T**Feet

1,000

250

500

DISCLAIMER: This map and the spatial data it contains are made available as a public service, to be used for reference purposes only. The Alachua County Environmental Protection Department provides this information AS IS without warranty of any kind. The quality of the data is dependent on the various sources from which each data layer is obtained.