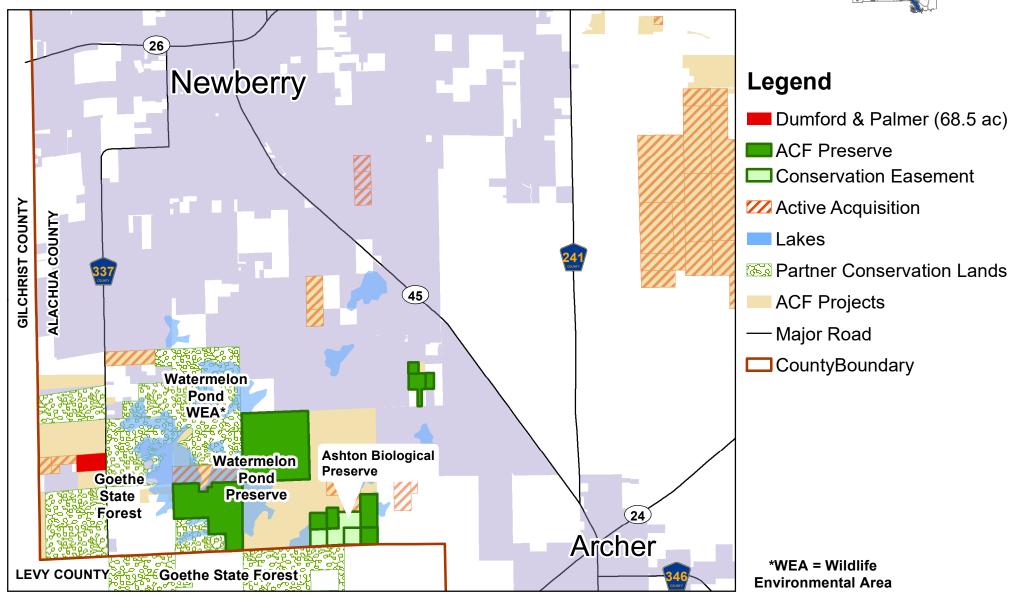

## Watermelon Pond - Dumford & Palmer Location Map

DISCLAIMER: This map and the spatial data it contains are made available as a public service, to be used for reference purposes only. The Alachua County Environmental Protection Department provides this information AS IS without warranty of any kind. The quality of the data is dependent on the various sources from which each data layer is obtained.