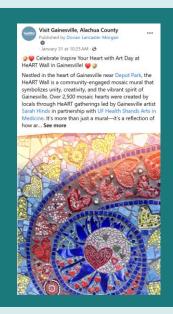

Celebrate Inspire Your Heart with Art Day at HeART Wall in

Come experience the HeART Wall at 874 SE 4th Street and explore the many other inspiring public art displays throughout Alachua County. From schools to parks to clinical spaces, art thrives here,

Nestled in the heart of Gainesville near **Depot Park**, the HeART Wall is a community-engaged mosaic mural that symbolizes unity, creativity, and the vibrant spirit of Gainesville. Over 2,500 mosaic hearts were created by locals through HeART gatherings led by Gainesville artist Sarah Hinds in partnership with UF Health Shands Arts in Medicine. It's more than just a mural—it's a reflection of how art nurtures our sense of belonging and enriches

January 31 at 10:25 AM · 🖎 Overview Comments

the beauty of the places we call home.

fostering health, healing, and connection.

Gainesville! 💗 🧼

TOURIST DEVELOPMENT COUNCIL REPORT - MARCH 2025

Google Ads Q2 (In progress) January 1 – February 14 Florida State Parks | Gainesville Outdoor
Adventures | Explore 100+ Miles of Trails
Ad www.visitgainesville.com/outdoors