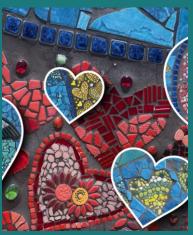

Celebrate Inspire Your Heart with Art Day at HeART Wall in

Come experience the HeART Wall at 874 SE 4th Street and explore the many other inspiring public art displays throughout Alachua County. From schools to parks to clinical spaces, art thrives here,

Nestled in the heart of Gainesville near **Depot Park**, the HeART Wall is a community-engaged mosaic mural that symbolizes unity, creativity, and the vibrant spirit of Gainesville. Over 2,500 mosaic hearts were created by locals through HeART gatherings led by Gainesville artist Sarah Hinds in partnership with UF Health Shands Arts in Medicine. It's more than just a mural—it's a reflection of how art nurtures our sense of belonging and enriches