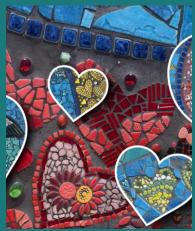

Celebrate Inspire Your Heart with Art Day at HeART Wall in

Come experience the HeART Wall at 874 SE 4th Street and explore the many other inspiring public art displays throughout Alachua County. From schools to parks to clinical spaces, art thrives here,

Nestled in the heart of Gainesville near **Depot Park**, the HeART Wall is a community-engaged mosaic mural that symbolizes unity, creativity, and the vibrant spirit of Gainesville. Over 2,500 mosaic hearts were created by locals through HeART gatherings led by Gainesville artist Sarah Hinds in partnership with UF Health Shands Arts in Medicine. It's more than just a mural—it's a reflection of how art nurtures our sense of belonging and enriches