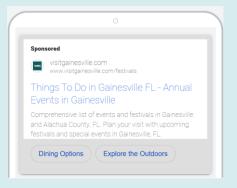

Ad www.visitgainesville.com/festivals

Find upcoming festivals and events in Gainesville with Visit Gainesville. Comprehensive list of events and festivals in Gainesville and Alachua County, FL. View Events