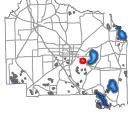

## **Lake Forest Creek - K Squared Holdings Parcel Map**

K Squared Holdings (29 ac) **Conservation Lands** 

Feet 250 500 1,000

DISCLAIMER: This map and the spatial data it contains are made available as a public service, to be used for reference purposes only. The Alachua County Environmental Protection Department provides this information AS IS without warranty of any kind. The quality of the data is dependent on the various sources from which each data layer is obtained.