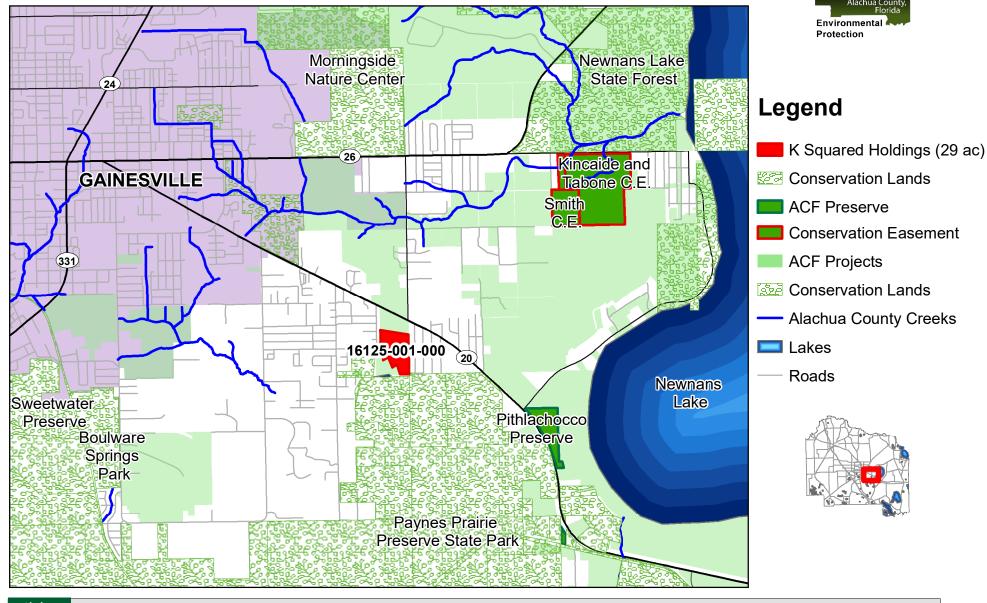

## Lake Forest Creek - K Squared Holdings Location Map

DISCLAIMER: This map and the spatial data it contains are made available as a public service, to be used for reference purposes only. The Alachua County Environmental Protection Department provides this information AS IS without warranty of any kind. The quality of the data is dependent on the various sources from which each data layer is obtained.