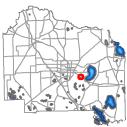

## Lake Forest Creek - K Squared Holdings Location Map

DISCLAIMER: This map and the spatial data it contains are made available as a public service, to be used for reference purposes only. The Alachua County Environmental Protection Department provides this information AS IS without warranty of any kind. The quality of the data is dependent on the various sources from which each data layer is obtained.