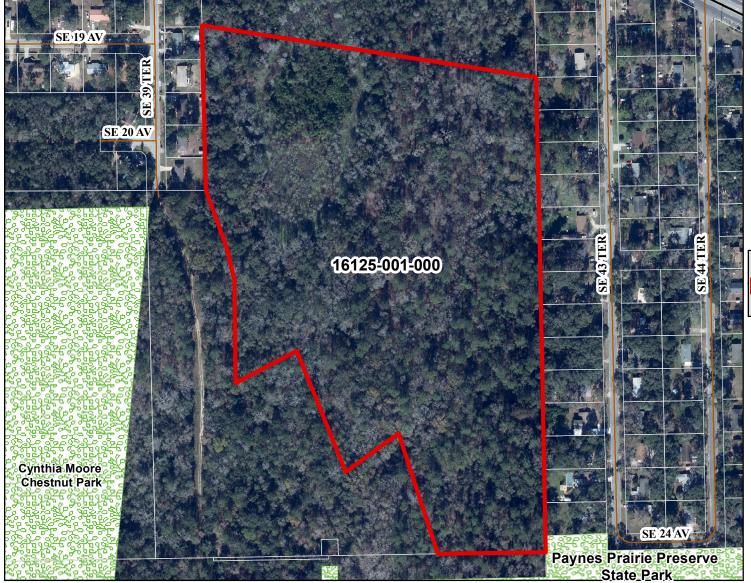

## **Lake Forest Creek - K Squared Holdings Parcel Map**

K Squared Holdings (29 ac) **Conservation Lands** 

Feet 250 500 1,000

DISCLAIMER: This map and the spatial data it contains are made available as a public service, to be used for reference purposes only. The Alachua County Environmental Protection Department provides this information AS IS without warranty of any kind. The quality of the data is dependent on the various sources from which each data layer is obtained.