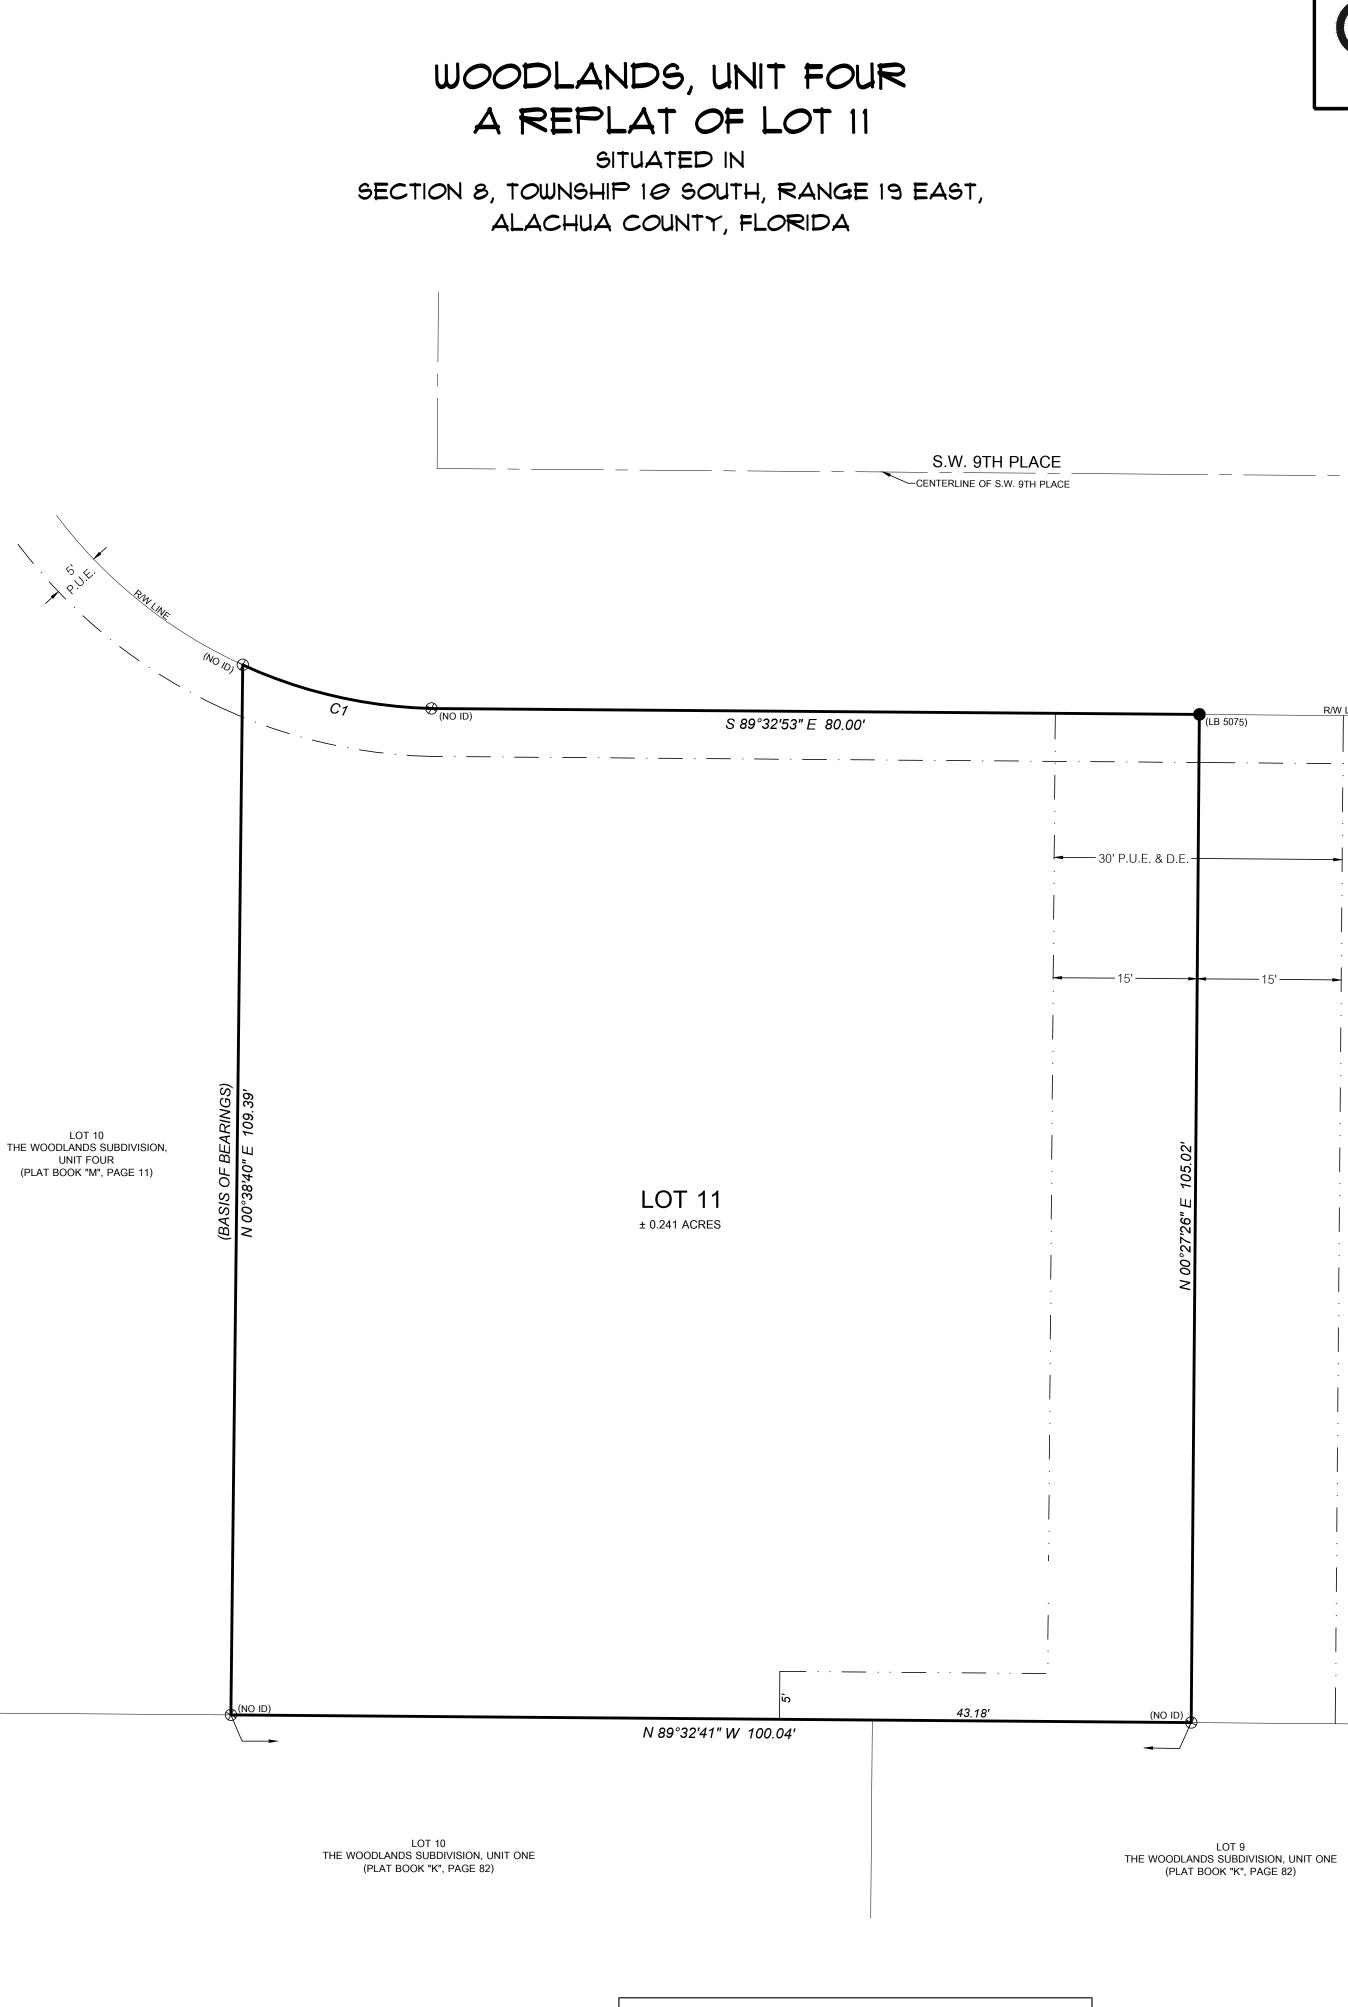

| CURVE DATA TABLE |        |        |           |         |        |               |
|------------------|--------|--------|-----------|---------|--------|---------------|
| CURVE            | LENGTH | RADIUS | DELTA     | TANGENT | CHORD  | CHORD BEARING |
| C1               | 20.31' | 50.00' | 23°16'16" | 10.30'  | 20.17' | N 76°59'46" W |
|                  |        |        |           |         |        |               |