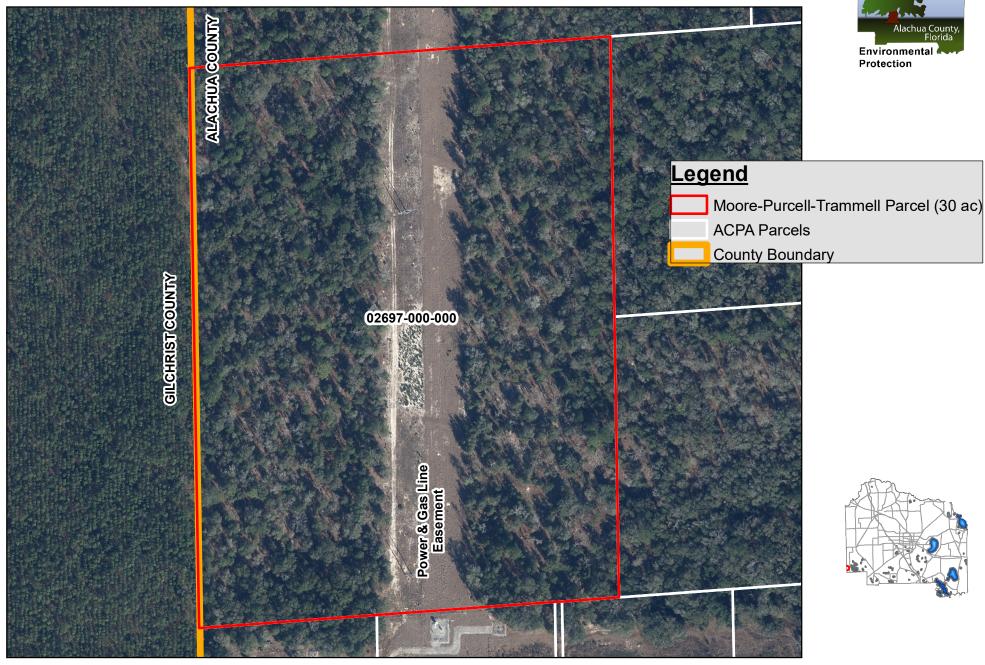

## Watermelon Pond - Moore - Purcell - Trammell Parcel Map

∃Feet

DISCLAIMER: This map and the spatial data it contains are made available as a public service, to be used for reference purposes only. The Alachua County Environmental Protection Department provides this information AS IS without warranty of any kind. The quality of the data is dependent on the various sources from which each data layer is obtained.