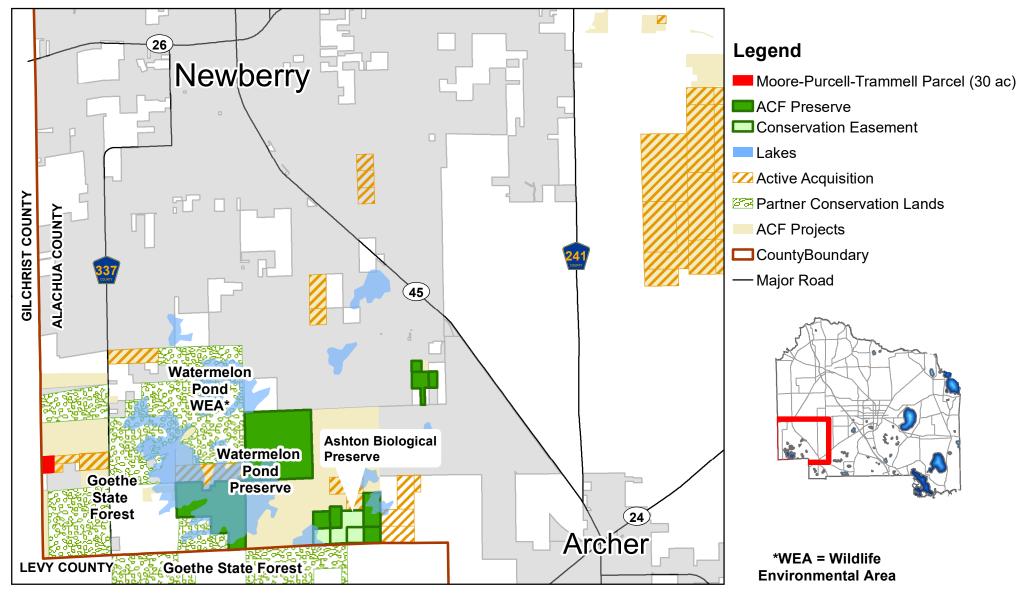

## Watermelon Pond - Moore - Purcell - Trammell Location Map

1.25 2.5 5 Miles

DISCLAIMER: This map and the spatial data it contains are made available as a public service, to be used for reference purposes only. The Alachua County Environmental Protection Department provides this information AS IS without warranty of any kind. The quality of the data is dependent on the various sources from which each data layer is obtained.