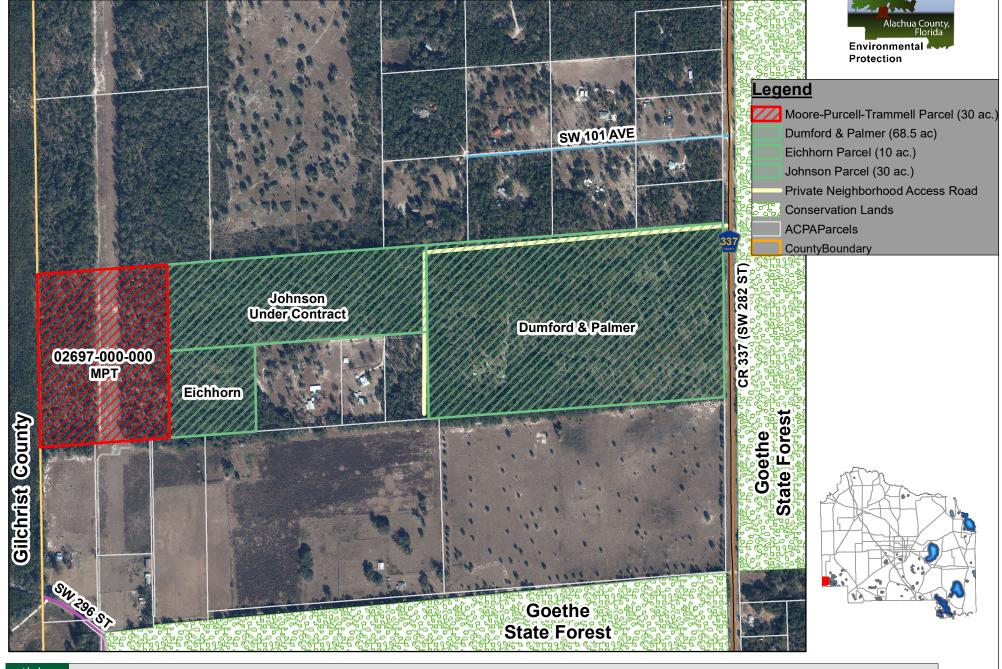

## Watermelon Pond - Moore, Purcell & Trammell (MPT) Surrounding Parcels Map

DISCLAIMER: This map and the spatial data it contains are made available as a public service, to be used for reference purposes only. The Alachua County Environmental Protection Department provides this information AS IS without warranty of any kind. The quality of the data is dependent on the various sources from which each data layer is obtained.