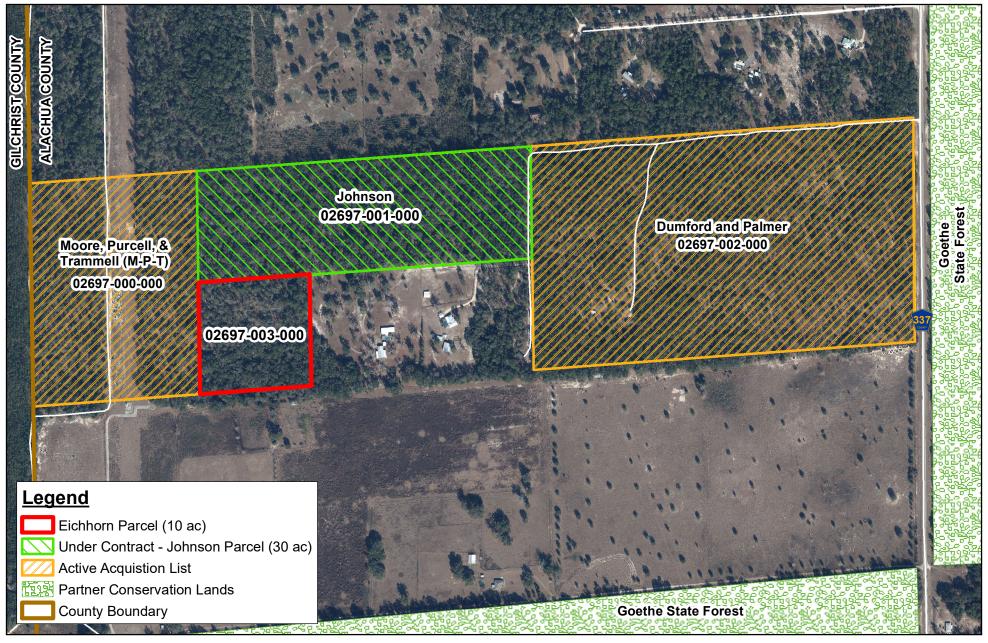

## Watermelon Pond - Eichhorn Property Parcel Map

0.1

0.2

## **Watermelon Pond - Eichhorn Parcel Map**

Legend

**ACPA Parcels** 

DISCLAIMER: This map and the spatial data it contains are made available as a public service, to be used for reference purposes only. The Alachua County Environmental Protection Department provides this information AS IS without warranty of any kind. The quality of the data is dependent on the various sources from which each data