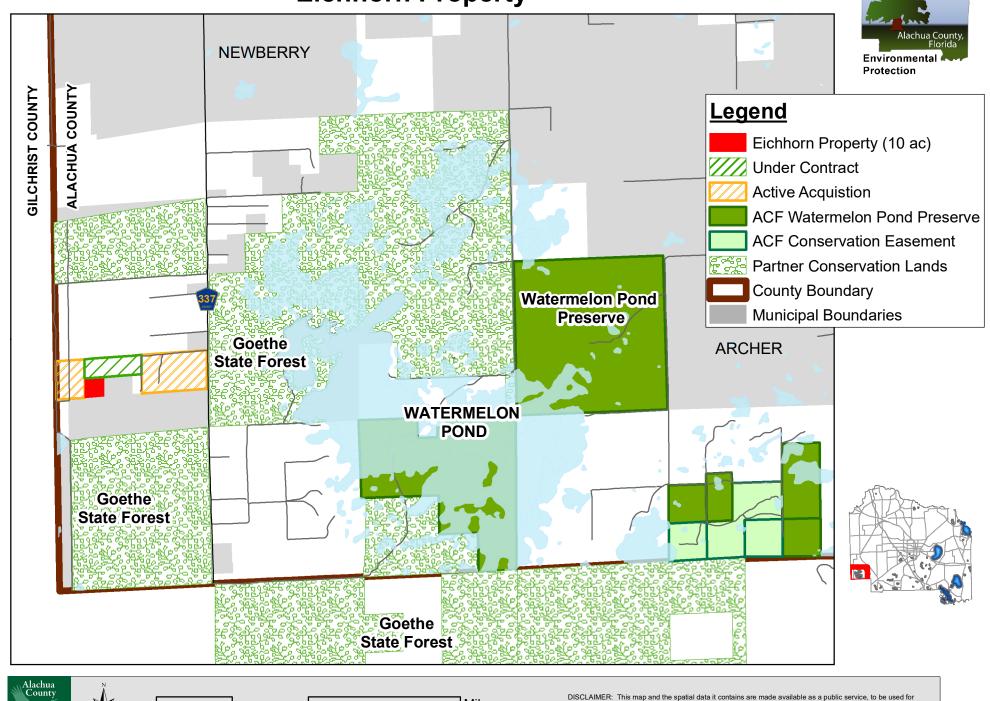

## Watermelon Pond - Location Map Eichhorn Property

0.5

DISCLAIMER: This map and the spatial data it contains are made available as a public service, to be used for reference purposes only. The Alachua County Environmental Protection Department provides this information AS IS without warranty of any kind. The quality of the data is dependent on the various sources from which each data layer is obtained.