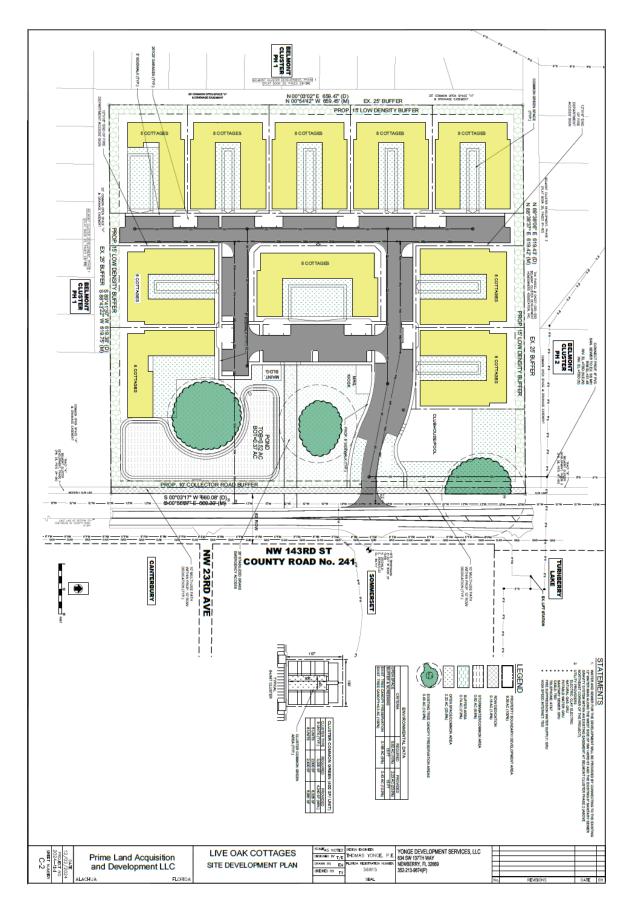

NOW, THEREFORE, BE IT RESOLVED BY THE BOARD OF COUNTY COMMISSIONERS OF ALACHUA COUNTY, FLORIDA:

Preliminary development plan over threshold DR24-000037, a request by Yonge Development Services, LLC. for Live Oak Cottages to construct a 75-unit residential cottage neighborhood with associated improvements on 9.38 acres. Located on Tax Parcel Number 04227-000-000 at 2404 NW 143rd Street as shown in Exhibit A, is hereby found to be consistent with the approved Alachua County Comprehensive Plan and Unified Land Development Code as outlined in the Staff Report and is hereby approved. DULY ADOPTED in regular session this 28th Day of January 2025.

## EXHIBIT A

A PORTION OF FRACTIONAL SECTION 27, TOWNSHIP 9 SOUTH, RANGE 18 EAST, LYING OUTSIDE OF THE ARREDONDO GRANT, ALACHUA COUNTY, FLORIDA, BEING MORE PARTICULARLY DESCRIBED AS FOLLOWS:

COMMENCE AT THE SOUTHEAST CORNER OF FRACTIONAL SECTION 27, TOWNSHIP 9 SOUTH, RANGE 18 EAST, LYING OUTSIDE OF THE ARREDONDO GRANT, AND RUN THENCE NORTH 00 DEG. 03 MIN. 17 SEC. EAST, ALONG THE EAST BOUNDARY OF SAID SECTION, AND THE CENTERLINE OF COUNTY ROAD NO. S-241 (80' R/W), A DISTANCE OF 2114.81 FEET; THENCE SOUTH 89 DEG. 41 MIN. 30 SEC. WEST, 40.00 FEET TO A CONCRETE MONUMENT FOUND ON THE WESTERLY RIGHT-OF-WAY LINE OF SAID COUNTY ROAD S-241 AND THE POINT OF BEGINNING; THENCE CONTINUE SOUTH 89 DEG. 41 MIN. 30 SEC. WEST, 619.38 FEET TO A CONCRETE MONUMENT; THENCE NORTH 00 DEG. 03 MIN. 02 SEC. EAST, 659.47 FEET TO A FOUND CONCRETE MONUMENT; THENCE NORTH 89 DEG. 38 MIN. 06 SEC. EAST, 619.43 FEET TO A CONCRETE MONUMENT, FOUND ON SAID WESTERLY RIGHT-OF-WAY LINE; THENCE SOUTH 00 DEG. 03 MIN. 17 SEC. WEST, ALONG SAID WESTERLY RIGHT-OF-WAY LINE, 660.08 FEET TO THE POINT OF BEGINNING.