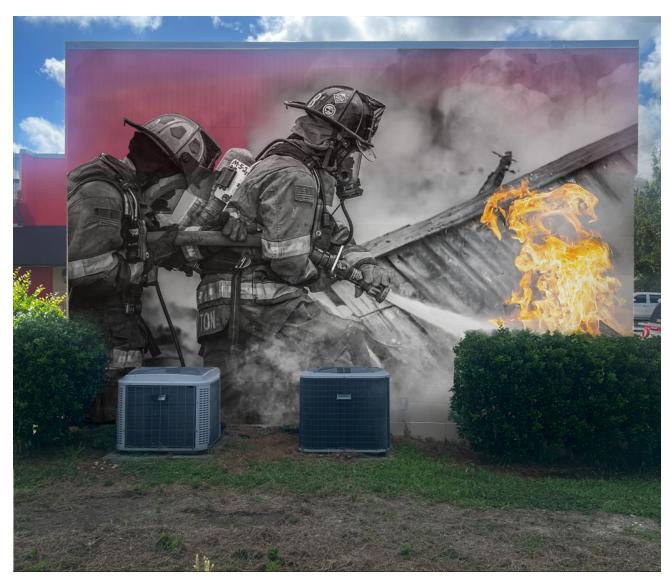

Alachua County Fire/EMS training mural — Rendering Proposal 1 (11/29/2024)

"Fire/EMS training mural" by
Danny Doya
Est. time of completion – 8days

Full Render

Side View

This PDF contains information and images that are proprietary, legally privileged and protected under US copyright law. If the reader of this PDF is not the intended recipient (s) or the employee or agent responsible for delivering the message to the intended recipient(s), you are hereby notified: (i) that any dissemination, distribution or copying of this PDF is strictly prohibited and may be unlawful; and (ii) to contact the sender immediately by email or phone call and delete the PDF and any attachments without retaining any copies.