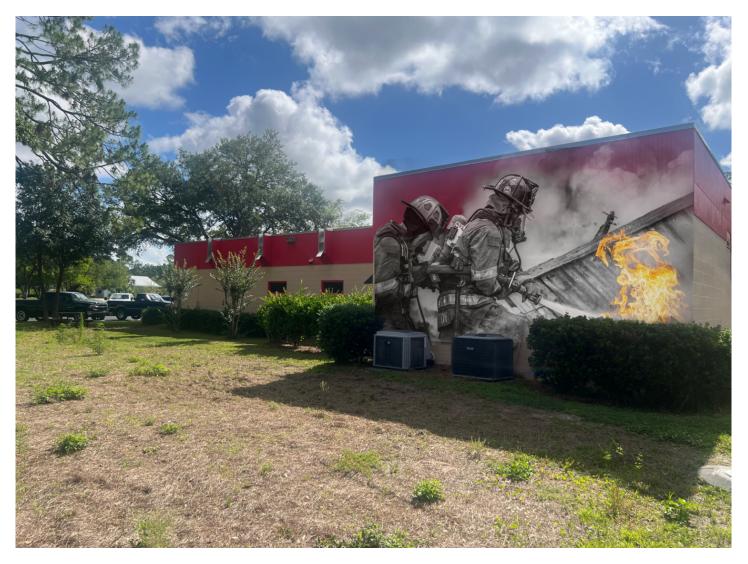

Alachua County Fire/EMS training mural — Rendering Proposal 1 (11/29/2024)

"Fire/EMS training mural" by
Danny Doya
Est. time of completion – 8days

Full Render

Side View

This PDF contains information and images that are proprietary, legally privileged and protected under US copyright law. If the reader of this PDF is not the intended recipient (s) or the employee or agent responsible for delivering the message to the intended recipient(s), you are hereby notified: (i) that any dissemination, distribution or copying of this PDF is strictly prohibited and may be unlawful; and (ii) to contact the sender immediately by email or phone call and delete the PDF and any attachments without retaining any copies.