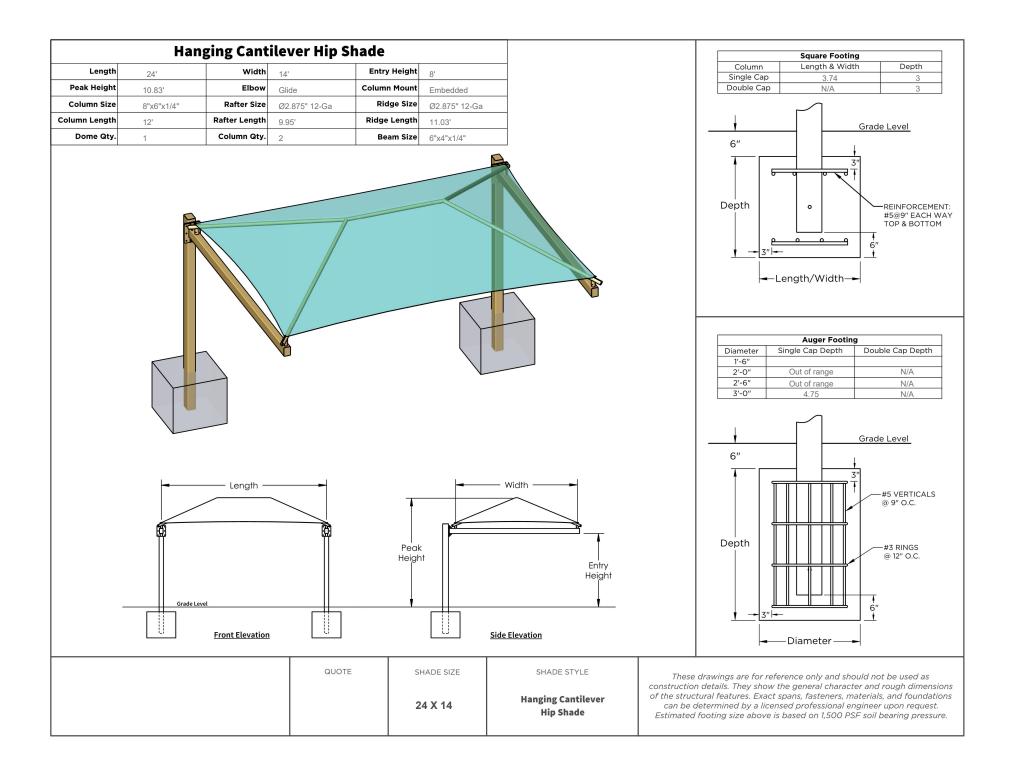

# WE WILL BEAT ANY PRICE BY 5%!

| Item                                                                                                                                                                                                                                                                                                                                                                                                                        | Description                                                                                                                                                                   | Qty        | Cost              | Total:    |  |
|-----------------------------------------------------------------------------------------------------------------------------------------------------------------------------------------------------------------------------------------------------------------------------------------------------------------------------------------------------------------------------------------------------------------------------|-------------------------------------------------------------------------------------------------------------------------------------------------------------------------------|------------|-------------------|-----------|--|
|                                                                                                                                                                                                                                                                                                                                                                                                                             | Furnish labor and materials to:                                                                                                                                               |            |                   |           |  |
|                                                                                                                                                                                                                                                                                                                                                                                                                             | 1. Install 7x 24' x 14' x 8' Hanging Cantilever Shade<br>With Glide Elbows - Inground                                                                                         |            |                   |           |  |
|                                                                                                                                                                                                                                                                                                                                                                                                                             |                                                                                                                                                                               |            |                   |           |  |
|                                                                                                                                                                                                                                                                                                                                                                                                                             | **SHADE STRUCTURE**                                                                                                                                                           |            |                   |           |  |
| 22-HC241408IG                                                                                                                                                                                                                                                                                                                                                                                                               | 24' x 14' x 8' Hanging Cantilever Shade With Glide<br>Elbows - Inground                                                                                                       | 7          | 8,915.00          | 62,405.00 |  |
| ENGDRAW                                                                                                                                                                                                                                                                                                                                                                                                                     | Engineered Drawings for Permitting                                                                                                                                            | 1          | 840.00            | 840.00    |  |
| Shipping                                                                                                                                                                                                                                                                                                                                                                                                                    | Combined Shipping and Freight Charges                                                                                                                                         | 1          | 2,516.40          | 2,516.40  |  |
| DSC                                                                                                                                                                                                                                                                                                                                                                                                                         | Discount Per Contract                                                                                                                                                         |            | -6,240.50         | -6,240.50 |  |
|                                                                                                                                                                                                                                                                                                                                                                                                                             | **RAW MATERIALS**                                                                                                                                                             |            |                   |           |  |
| FBLOCK                                                                                                                                                                                                                                                                                                                                                                                                                      | Footer Blocks                                                                                                                                                                 | 56         | 3.75              | 210.00    |  |
| RBAR5                                                                                                                                                                                                                                                                                                                                                                                                                       | No. 5 Rebar                                                                                                                                                                   | 954        | 1.25              | 1,192.50  |  |
| RMC                                                                                                                                                                                                                                                                                                                                                                                                                         | Ready Mix Concrete 2500 PSI MIN                                                                                                                                               | 23         | 200.00            | 4,600.00  |  |
| ISPERMIT                                                                                                                                                                                                                                                                                                                                                                                                                    | **RENTALS, LABOR & INSTALLATION**<br>PERMIT - STATE OF FLORIDA - COST NOT<br>INCLUDED IN PRICE, COST SHALL BE \$2000 OR<br>5% OF TOTAL PROJECT COST, WHICHEVER IS<br>GREATER. |            | 2,000.00          | 2,000.00  |  |
| 22-Rentals                                                                                                                                                                                                                                                                                                                                                                                                                  | Rentals Necessary for Installation                                                                                                                                            | 1          | 9,975.00          | 9,975.00  |  |
| LBR                                                                                                                                                                                                                                                                                                                                                                                                                         | Shade Labor and Installation - Per Contract                                                                                                                                   | 1          | 21,841.75         | 21,841.75 |  |
|                                                                                                                                                                                                                                                                                                                                                                                                                             |                                                                                                                                                                               |            |                   |           |  |
| AGREED AND ACCEPTED:<br>If the above total price, scope of work, specifications, terms and conditions are acceptable,<br>sign below indicating your acceptance and authorization for Pro Playgrounds to proceed<br>with the work and/or sales transaction described in this quotation. Upon signature and<br>payment in accordance with this quote, Pro Playgrounds will proceed with the work and/or<br>sales transaction. |                                                                                                                                                                               | ceptable,  | Subtotal:         |           |  |
|                                                                                                                                                                                                                                                                                                                                                                                                                             |                                                                                                                                                                               | and        | Sales Tax: (7.5%) |           |  |
| Circustum                                                                                                                                                                                                                                                                                                                                                                                                                   | /                                                                                                                                                                             | /   Total: |                   |           |  |
| Signature Name / Title Date   Terms and Conditions - Price valid for 30 days and subject to change. 1. If installation is not included with your purchase, client will be responsible for coordinat                                                                                                                                                                                                                         |                                                                                                                                                                               |            |                   |           |  |