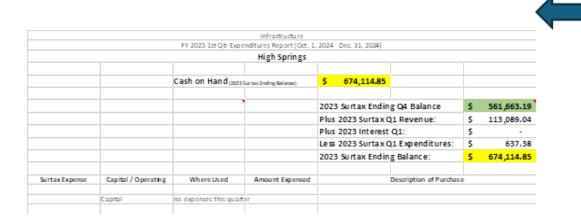

#### 7.3 High Springs

Ross Ambrose made a motion to reconsider and table the High Springs Report as it shows \$637.38 in expenses in the top summary area, but "no expenses this quarter" in the detail area; Jill Cunningham second; unanimous approval; motion carried.