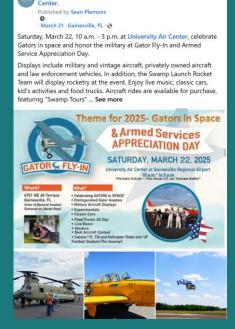

# WORLD MASTERS INDOOR ATHLETIC CAMPIONSHIPS 2025:

Visit Gainesville proudly supported the 2025 World Masters Indoor Athletics Championships with branded giveaways:

- 208 Challenge Coins
- 880 Alligator Plushies
- 4,970 Drawstring Bags
- 4,690 Water Bottles
- 5,770 Lanyards

These items left a strong impression, reinforcing the destination brand while enhancing the hospitality and excellence athletes and visitors will associate with their Alachua County WMA experience.

In preparation for World Masters and National Travel and Tourism Week, the VCB has distributed **4,055- visitor guides** to area lodging partners and will continue Visitor Guide distribution through May.

Photos and a social media reel were captured while tabling at the Santa Fe College 53rd Annual Spring Arts Festival on April 12. Pictured above is a live mural created at the event by artists Birdcap and Elena Øhlander. Birdcap is known for mural and comic art inspired by folklore and philosophy, while Øhlander's mixed-media work explores identity and community through public art.